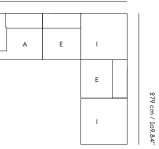

#### **Corner Configurations**

283,5 cm / 111.61"

| F | E | В |
|---|---|---|
| с |   |   |
| I |   |   |

General note

The total dimensions of the configurations are indicative and can vary due to the inherent softness of the design and depending on how close the modules are placed as well as how many modules that are combined.