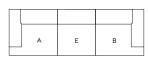

#### **Corner Configurations**

283,5 cm / 111.61"

| F | E | В |
|---|---|---|
| с |   |   |
| I |   |   |

General note

The total dimensions of the configurations are indicative and can vary due to the inherent softness of the design and depending on how close the modules are placed as well as how many modules that are combined.