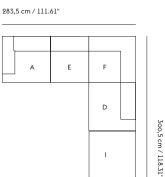

#### **Corner Configurations**

283,5 cm / 111.61"

| F | E | В |
|---|---|---|
| с |   |   |
| I |   |   |

General note

The total dimensions of the configurations are indicative and can vary due to the inherent softness of the design and depending on how close the modules are placed as well as how many modules that are combined.