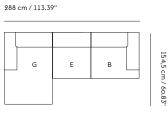

|  |  |

### CONNECT SOFT MODULAR SOFA-ORDER GUIDE

The Connect Soft Modular Sofa brings together elegantly slender proportions with a deeply inviting and ultra-soft comfort. Being as the heart of any space, its modularity allows for its user to tailor the design to their exact taste and space.

Choose between 9 predesigned configurations or create your own choosing from 9 seating modules and optional cushions, following the guidelines below.

Visit planner.muuto.com to create your own configuration online.

### Create your own Connect Soft Configuration



### INSPIRATION FOR YOUR CONFIGURATION

#### **2-seater Configurations**



#### 3-seater Configurations

288 cm / 113.39"







#### **Corner Configurations**

283,5 cm / 111.61"

| F | E | В |
|---|---|---|
| с |   |   |
| I |   |   |







General note

The total dimensions of the configurations are indicative and can vary due to the inherent softness of the design and depending on how close the modules are placed as well as how many modules that are combined.