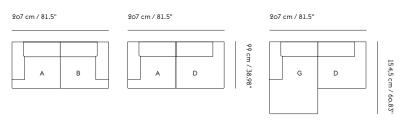

#### **2-seater Configurations**

#### 3-seater Configurations

288 cm / 113.39"