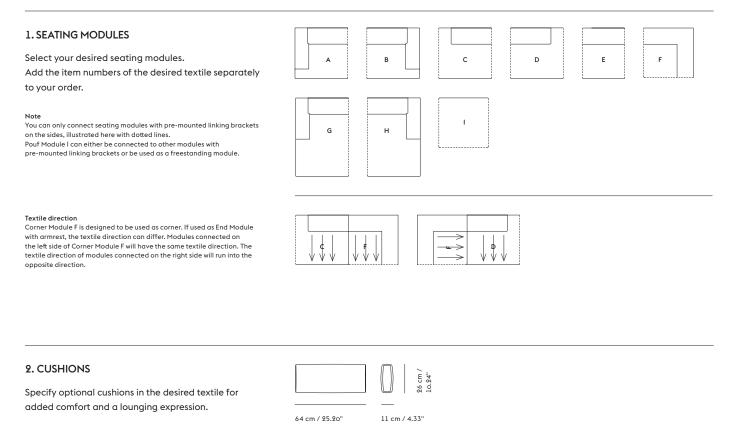

### CONNECT SOFT MODULAR SOFA-ORDER GUIDE

The Connect Soft Modular Sofa brings together elegantly slender proportions with a deeply inviting and ultra-soft comfort. Being as the heart of any space, its modularity allows for its user to tailor the design to their exact taste and space.

Choose between 9 predesigned configurations or create your own choosing from 9 seating modules and optional cushions, following the guidelines below.

Visit planner.muuto.com to create your own configuration online.