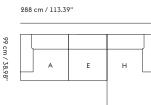

|  |  |

### CONNECT SOFT MODULAR SOFA-ORDER GUIDE

The Connect Soft Modular Sofa brings together elegantly slender proportions with a deeply inviting and ultra-soft comfort. Being as the heart of any space, its modularity allows for its user to tailor the design to their exact taste and space.

Choose between 9 predesigned configurations or create your own choosing from 9 seating modules and optional cushions, following the guidelines below.

Visit planner.muuto.com to create your own configuration online.

### Create your own Connect Soft Configuration



### INSPIRATION FOR YOUR CONFIGURATION

#### **2-seater Configurations**



#### 3-seater Configurations

288 cm / 113.39"







#### **Corner Configurations**

283,5 cm / 111.61"

| F | E | В |
|---|---|---|
| с |   |   |
| I |   |   |







General note

The total dimensions of the configurations are indicative and can vary due to the inherent softness of the design and depending on how close the modules are placed as well as how many modules that are combined.