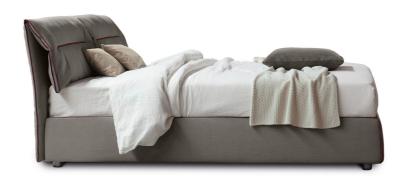

## Campo

The Campo bed, available in double or single versions, stands out for the soft, padded headboard that adapts comfortably to the body positions. A bed for living and appreciating its sartorial value: Campo is made of fabric, leather or eco-leather and decorated on the edges by precious blanket stitching, which can be tone-on-tone or in contrast with the cover. In the