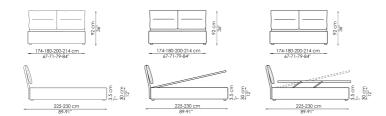

## Data sheet

Campo Campo open

Width: 174-180-200-214cm Width: 174-180-200-214cm Width: 174-180-200-214cm Depth: 225-230cm Depth: 225-230cm

Height: 92cm Height: 92cm Campo easy open

Depth: 225-230cm Height: 92cm