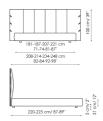

## Data sheet

Width: 208-214-234-248cm

Depth: 220-225cm

Height: 100cm

Cuff

Depth: 220-225cm Height: 100cm

Cuff plus

Width: 208-214-234-248cm Width: 208-214-234-248cm Depth: 220-225cm Depth: 220-225cm