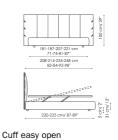

low (Cuff plus) or high (Cuff hi plus) headboard. In the versions with storage (Cuff open and Cuff hi open), precious additional space can be gained for storing covers, cushions and everything necessary for the bedroom. The Cuff easy open and Cuff hi easy open versions are furnished with a convenient storage space and also a double-action mechanism that allows the bed surface to be completely raised to facilitate making and cleaning the bed.

Height: 118cm

Cuff hi open

Width: 208-214-234-248cm Depth: 220-225cm

Height: 118cm

Cuff hi easy open

Width: 208-214-234-248cm Depth: 220-225cm

Height: 118cm