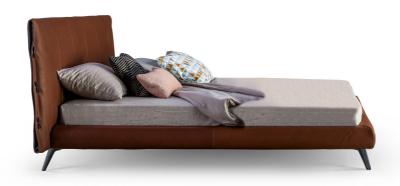

## Cuff

Designer: Mauro Lipparini

Cuff, available in double or single versions, is a bed made elegant by the precious details that characterise it: the frog fastenings dotting the two flaps of the padded headboard, the pleating that runs vertically, the leather inserts that also enrich the bed frame, the painted metal feet in sophisticated hues. Available with completely removable cover in fabric, leather or eco-leather, Cuff is produced in various versions: with higher headboard (Cuff hi), with thicker bed frame, low feet in painted wood and

low (Cuff plus) or high (Cuff hi plus) headboard. In the versions with storage (Cuff open and Cuff hi open), precious additional space can be gained for storing covers, cushions and everything necessary for the bedroom. The Cuff easy open and Cuff hi easy open versions are furnished with a convenient storage space and also a double-action mechanism that allows the bed surface to be completely raised to facilitate making and cleaning the bed.