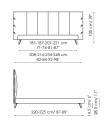

## Data sheet

Width: 208-214-234-248cm

Depth: 220-225cm

Height: 100cm

Cuff

Depth: 220-225cm Height: 100cm

Cuff plus

Width: 208-214-234-248cm Width: 208-214-234-248cm Depth: 220-225cm Depth: 220-225cm

Cuff open

Width: 208-214-234-248cm

Depth: 220-225cm Height: 100cm

Cuff hi

Width: 208-214-234-248cm

Depth: 220-225cm Height: 118cm

Cuff hi plus

Width: 208-214-234-248cm Width: 220-225cm Depth: 220-225cm

Height: 118cm

Cuff hi open

Width: 208-214-234-248cm Depth: 220-225cm

Height: 118cm

Cuff hi easy open

Width: 208-214-234-248cm Depth: 220-225cm

Height: 118cm