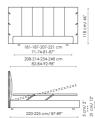

Cuff open

Width: 208-214-234-248cm

Depth: 220-225cm Height: 100cm

Cuff hi

Width: 208-214-234-248cm

Depth: 220-225cm Height: 118cm

Cuff hi plus

Width: 208-214-234-248cm Width: 220-225cm Depth: 220-225cm

Height: 118cm

Cuff hi open

Width: 208-214-234-248cm Depth: 220-225cm

Height: 118cm

Cuff hi easy open

Width: 208-214-234-248cm Depth: 220-225cm

Height: 118cm