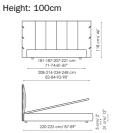

## Data sheet

Width: 208-214-234-248cm

Depth: 220-225cm

Height: 100cm

Cuff

Depth: 220-225cm Height: 100cm

Cuff plus

Width: 208-214-234-248cm Width: 208-214-234-248cm Depth: 220-225cm Depth: 220-225cm

Cuff open

Width: 208-214-234-248cm

Depth: 220-225cm Height: 100cm

Cuff hi

Width: 208-214-234-248cm

Depth: 220-225cm Height: 118cm

Cuff hi plus

Width: 208-214-234-248cm Width: 220-225cm Depth: 220-225cm