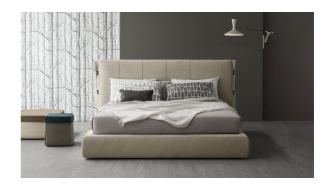

## Cuff

Designer: Mauro Lipparini

Cuff, available in double or single versions, is a bed made elegant by the precious details that characterise it: the frog fastenings dotting the two flaps of the padded headboard, the pleating that runs vertically, the leather inserts that also enrich the bed frame, the painted metal feet in sophisticated hues. Available with completely removable cover in fabric, leather or eco-leather, Cuff is produced in various versions: with higher headboard (Cuff hi), with thicker bed frame, low feet in painted wood and

low (Cuff plus) or high (Cuff hi plus) headboard. In the versions with storage (Cuff open and Cuff hi open), precious additional space can be gained for storing covers, cushions and everything necessary for the bedroom. The Cuff easy open and Cuff hi easy open versions are furnished with a convenient storage space and also a double-action mechanism that allows the bed surface to be completely raised to facilitate making and cleaning the bed.