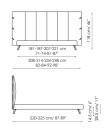

low (Cuff plus) or high (Cuff hi plus) headboard. In the versions with storage (Cuff open and Cuff hi open), precious additional space can be gained for storing covers, cushions and everything necessary for the bedroom. The Cuff easy open and Cuff hi easy open versions are furnished with a convenient storage space and also a double-action mechanism that allows the bed surface to be completely raised to facilitate making and cleaning the bed.

Cuff open

Width: 208-214-234-248cm

Depth: 220-225cm Height: 100cm

Cuff hi

Width: 208-214-234-248cm

Depth: 220-225cm Height: 118cm

Cuff hi plus

Width: 208-214-234-248cm Width: 220-225cm Depth: 220-225cm