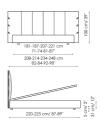

Cuff open

Width: 208-214-234-248cm

Depth: 220-225cm Height: 100cm

Cuff hi

Width: 208-214-234-248cm

Depth: 220-225cm Height: 118cm

Cuff hi plus

Width: 208-214-234-248cm Width: 220-225cm Depth: 220-225cm