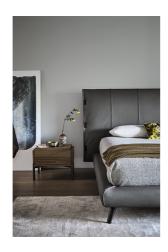

## Cuff

Designer: Mauro Lipparini

Cuff, available in double or single versions, is a bed made elegant by the precious details that characterise it: the frog fastenings dotting the two flaps of the padded headboard, the pleating that runs vertically, the leather inserts that also enrich the bed frame, the painted metal feet in sophisticated hues. Available with completely removable cover in fabric, leather or eco-leather, Cuff is produced in various versions: with higher headboard (Cuff hi), with thicker bed frame, low feet in painted wood and

low (Cuff plus) or high (Cuff hi plus) headboard. In the versions with storage (Cuff open and Cuff hi open), precious additional space can be gained for storing covers, cushions and everything necessary for the bedroom. The Cuff easy open and Cuff hi easy open versions are furnished with a convenient storage space and also a double-action mechanism that allows the bed surface to be completely raised to facilitate making and cleaning the bed.