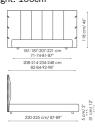

## Data sheet

Width: 208-214-234-248cm

Depth: 220-225cm

Height: 100cm

Cuff

Depth: 220-225cm Height: 100cm

Cuff plus

Width: 208-214-234-248cm Width: 208-214-234-248cm Depth: 220-225cm Depth: 220-225cm