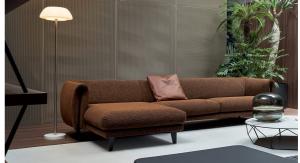

Designed to offer the utmost level of elegance, the Saddle sofa stands out for its modern and functional style. The tub-shaped back and armrests, which recall the shape of a saddle, and the padded seat make this sofa enjoyably soft. The aesthetic appeal is accentuated by the leather insert in the armrest, which defines its front and allows for a singular play of

materials and combinations, to create a high-impact optical effect. The upholstery, in fabric or leather, is fully removable; the feet in metal lighten the shape of the sofa, emphasising its contemporary allure. The extensive modularity of the sofa makes it possible to create multiple configurations, suitable for all spaces.