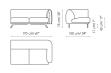

## Data sheet

Sofa 270 Width: 270cm Depth: 100cm Height: 75cm

Height: 75cm

Sofa 230 cm Width: 230cm 0cm Depth: 100cm

Sofa 190 Width: 190cm Depth: 100cm Height: 75cm

End section sofa 250 Width: 250cm Depth: 100cm Height: 75cm

End section sofa 210 Width: 210cm Depth: 100cm Height: 75cm

End section sofa 170 Width: 170cm Depth: 100cm Height: 75cm

Corner Width: 130cm Depth: 130cm Height: 75cm

Chaise longue 135x195 Width: 135cm Depth: 195cm Height: 75cm