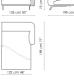

Armchair

Width: 115cm

Depth: 100cm

Height: 75cm

Chaise longue 115x175 Width: 115cm Depth: 175cm Height: 75cm

Pouf 100x100

Width: 100cm

Depth: 100cm

Height: 42cm

Penisola Width: 135cm Depth: 130cm Height: 75cm

Cushion 50x50 Width: 50cm Depth: -cm Height: 50cm

Meridiana Width: 100cm Depth: 230cm Height: 75cm