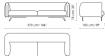

## Data sheet

Sofa 270 Width: 270cm Depth: 100cm Height: 75cm

Height: 75cm

Sofa 230 cm Width: 230cm 0cm Depth: 100cm

Sofa 190 Width: 190cm Depth: 100cm Height: 75cm

End section sofa 250 Width: 250cm Depth: 100cm Height: 75cm