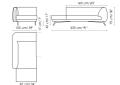

Height: 42cm

Penisola Width: 135cm Depth: 130cm Height: 75cm

Cushion 50x50 Width: 50cm Depth: -cm Height: 50cm

Meridiana Width: 100cm Depth: 230cm Height: 75cm