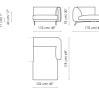

## Data sheet

Sofa 270 Width: 270cm Depth: 100cm Height: 75cm

Height: 75cm

Sofa 230 cm Width: 230cm 0cm Depth: 100cm

Sofa 190 Width: 190cm Depth: 100cm Height: 75cm

End section sofa 250 Width: 250cm Depth: 100cm Height: 75cm

End section sofa 210 Width: 210cm Depth: 100cm Height: 75cm

End section sofa 170 Width: 170cm Depth: 100cm Height: 75cm

Corner Width: 130cm Depth: 130cm Height: 75cm

Chaise longue 135x195 Width: 135cm Depth: 195cm Height: 75cm