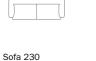

## Data sheet

Sofa 270 Width: 270cm Depth: 100cm Height: 75cm

Height: 75cm

Sofa 230 cm Width: 230cm 0cm Depth: 100cm

Sofa 190 Width: 190cm Depth: 100cm Height: 75cm

End section sofa 250 Width: 250cm Depth: 100cm Height: 75cm