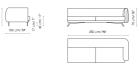

End section sofa 210 Width: 210cm Depth: 100cm Height: 75cm

End section sofa 170 Width: 170cm Depth: 100cm Height: 75cm

Corner Width: 130cm Depth: 130cm Height: 75cm

Chaise longue 135x195 Width: 135cm Depth: 195cm Height: 75cm

Armchair

Width: 115cm

Depth: 100cm

Height: 75cm

Chaise longue 115x175 Width: 115cm Depth: 175cm Height: 75cm

Pouf 100x100

Width: 100cm

Depth: 100cm