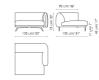

End section sofa 210 Width: 210cm Depth: 100cm Height: 75cm

End section sofa 170 Width: 170cm Depth: 100cm Height: 75cm

Corner Width: 130cm Depth: 130cm Height: 75cm

Chaise longue 135x195 Width: 135cm Depth: 195cm Height: 75cm

Armchair

Width: 115cm

Depth: 100cm

Height: 75cm

Chaise longue 115x175 Width: 115cm Depth: 175cm Height: 75cm

Pouf 100x100

Width: 100cm

Depth: 100cm