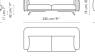

## Data sheet

Sofa 270 Width: 270cm Depth: 100cm Height: 75cm

Height: 75cm

Sofa 230 cm Width: 230cm 0cm Depth: 100cm

Sofa 190 Width: 190cm Depth: 100cm Height: 75cm

End section sofa 250 Width: 250cm Depth: 100cm Height: 75cm