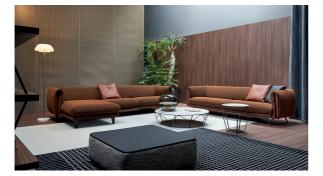

Designed to offer the utmost level of elegance, the Saddle sofa stands out for its modern and functional style. The tub-shaped back and armrests, which recall the shape of a saddle, and the padded seat make this sofa enjoyably soft. The aesthetic appeal is accentuated by the leather insert in the armrest, which defines its front and allows for a singular play of

materials and combinations, to create a high-impact optical effect. The upholstery, in fabric or leather, is fully removable; the feet in metal lighten the shape of the sofa, emphasising its contemporary allure. The extensive modularity of the sofa makes it possible to create multiple configurations, suitable for all spaces.