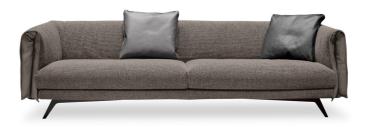

Designed to offer the utmost level of elegance, the Saddle sofa stands out for its modern and functional style. The tub-shaped back and armrests, which recall the shape of a saddle, and the padded seat make this sofa enjoyably soft. The aesthetic appeal is accentuated by the leather insert in the armrest, which defines its front and allows for a singular play of

materials and combinations, to create a high-impact optical effect. The upholstery, in fabric or leather, is fully removable; the feet in metal lighten the shape of the sofa, emphasising its contemporary allure. The extensive modularity of the sofa makes it possible to create multiple configurations, suitable for all spaces.