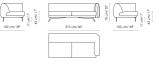

## Data sheet

Sofa 270 Width: 270cm Depth: 100cm Height: 75cm

Height: 75cm

Sofa 230 cm Width: 230cm 0cm Depth: 100cm

Sofa 190 Width: 190cm Depth: 100cm Height: 75cm

End section sofa 250 Width: 250cm Depth: 100cm Height: 75cm