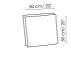

Armchair

Width: 115cm

Depth: 100cm

Height: 75cm

Chaise longue 115x175 Width: 115cm Depth: 175cm Height: 75cm

Pouf 100x100

Width: 100cm

Depth: 100cm

Height: 42cm

Penisola Width: 135cm Depth: 130cm Height: 75cm

Cushion 50x50 Width: 50cm Depth: -cm Height: 50cm

Meridiana Width: 100cm Depth: 230cm Height: 75cm