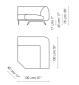

Armchair

Width: 115cm

Depth: 100cm

Height: 75cm

Chaise longue 115x175 Width: 115cm Depth: 175cm Height: 75cm

Pouf 100x100

Width: 100cm

Depth: 100cm