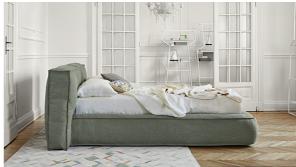

## Fluff

Designer: Mauro Lipparini

Fluff is a double bed with a soft, rounded design, inspired by the "Fluffernutter" sandwich, an American delicacy of marshmallows and peanut carefree moments of relaxation. The fully removable cover is available in butter. The softness of the headboard and the bed frame is obtained through the feather padding, which puts the accent on sensations and comfort, including visual. The generous sizes and comfy forms of this bed

make it the absolute centrepiece of the sleeping area and the repository of fabric, leather or eco-leather. Fluff is also made in the "open" version: the practical storage enables precious additional space to be gained for storing covers, cushions and everything necessary for the bedroom.