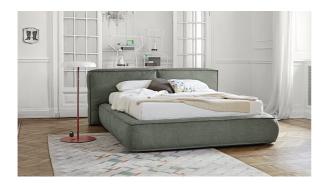

## Fluff

Designer: Mauro Lipparini

Fluff is a double bed with a soft, rounded design, inspired by the "Fluffernutter" sandwich, an American delicacy of marshmallows and peanut carefree moments of relaxation. The fully removable cover is available in butter. The softness of the headboard and the bed frame is obtained through the feather padding, which puts the accent on sensations and comfort, including visual. The generous sizes and comfy forms of this bed

make it the absolute centrepiece of the sleeping area and the repository of fabric, leather or eco-leather. Fluff is also made in the "open" version: the practical storage enables precious additional space to be gained for storing covers, cushions and everything necessary for the bedroom.