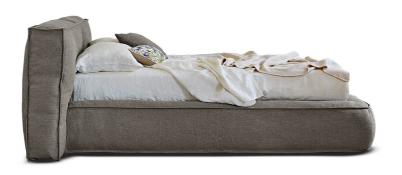

## Fluff

Designer: Mauro Lipparini

Fluff is a double bed with a soft, rounded design, inspired by the "Fluffernutter" sandwich, an American delicacy of marshmallows and peanut carefree moments of relaxation. The fully removable cover is available in butter. The softness of the headboard and the bed frame is obtained through the feather padding, which puts the accent on sensations and comfort, including visual. The generous sizes and comfy forms of this bed

make it the absolute centrepiece of the sleeping area and the repository of fabric, leather or eco-leather. Fluff is also made in the "open" version: the practical storage enables precious additional space to be gained for storing covers, cushions and everything necessary for the bedroom.