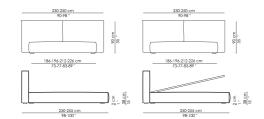

## Data sheet

Fluff Fluff open

 Width: 230-250cm
 Width: 230-250cm

 Depth: 250-255cm
 Depth: 250-255cm

 Height: 90cm
 Height: 90cm