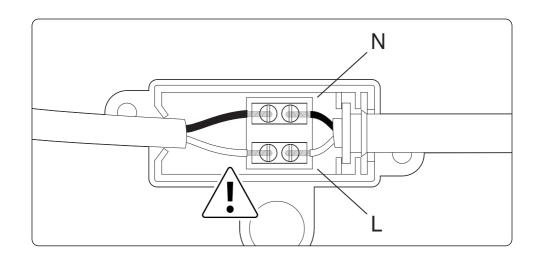

### **ATTENTION**

Ensure that the power supply to the circuit has clearly been turned OFF before installing the product. In some countries, electrical installation must be carried out by authorised electricians/ contractors; please check with your local authority for quidance.

The product must not be modified in any way. HAY accepts no responsibility for any products that have been modified or tampered with. If the external flexible cable or cord of this luminaire is damaged, it should be exclusively replaced by a qualified electrician in order to avoid an electrical hazard