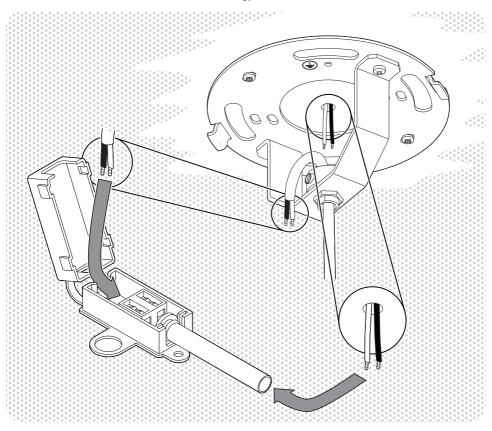

### **ATTENTION**

Ensure that the power supply to the circuit has clearly been turned OFF before installing the product. In some countries, electrical installation must be carried out by authorised electricians/ contractors; please check with your local authority for quidance.

As ceiling materials vary, screws for ceiling fixation are not included. For advice on a suitable screw system for your ceiling, contact your local specialised dealer. Ceiling fixing/hanging must be carried out by a qualified person, since wrong fixation may cause injury or damage.

The product must not be modified in any way. HAY accepts no responsibility for any products that have been modified or tampered with. If the external flexible cable or cord of this luminaire is damaged, it should be exclusively replaced by a qualified electrician in order to avoid an electrical hazard