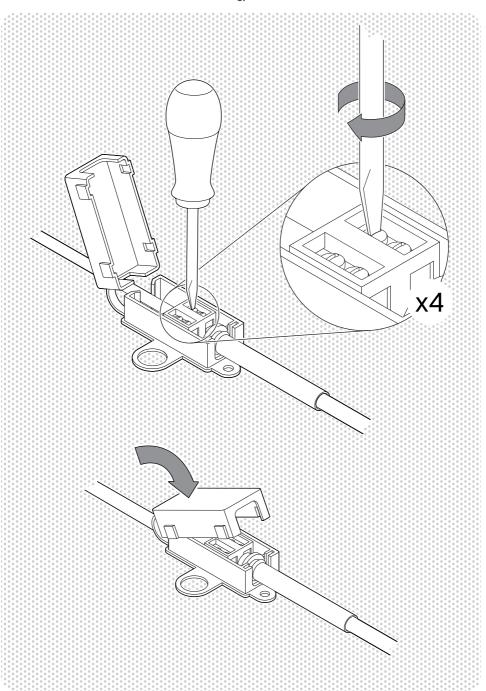

### **ATTENTION**

Ensure that the power supply to the circuit has clearly been turned OFF before installing the product. In some countries, electrical installation must be carried out by authorised electricians/ contractors; please check with your local authority for quidance.

As ceiling materials vary, screws for ceiling fixation are not included. For advice on a suitable screw system for your ceiling, contact your local specialised dealer. Ceiling fixing/hanging must be carried out by a qualified person, since wrong fixation may cause injury or damage.

The product must not be modified in any way. HAY accepts no responsibility for any products that have been modified or tampered with. If the external flexible cable or cord of this luminaire is damaged, it should be exclusively replaced by a qualified electrician in order to avoid an electrical hazard