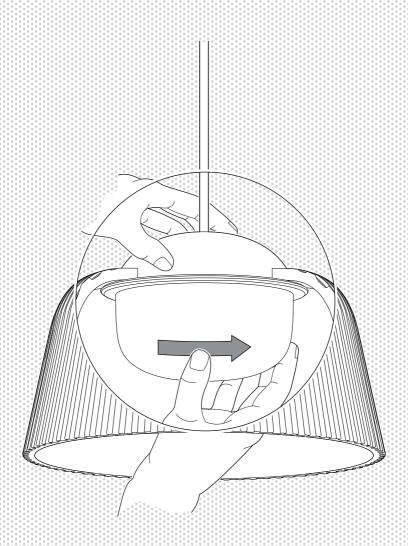

### TECHNICAL DATA

This product is fitted with two G9 bulb fitting. HAY recommends using this product only with LED bulbs

FITTING TYPE | 2 x G9 LED POWER (W) I MAX. 6W COLOUR TEMPERATURE | Warm white

HAY will not accept any responsibility for any accidents, injuries or damages that occur due to the use of incorrect bulbs.

This lamp is designed for indoor use only.

- · The Brim Pendant is designed to be used with LED based light sources only.
- · Halogen or incandescent light sources should never be used, as they may cause damage to the lamp.