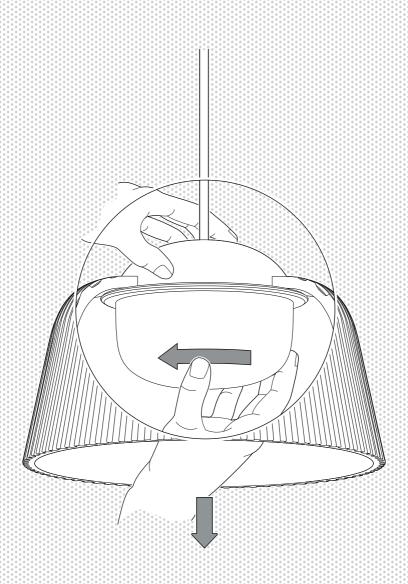

### TECHNICAL DATA

This product is fitted with two G9 bulb fitting. HAY recommends using this product only with LED bulbs

FITTING TYPE | 2 x G9 LED POWER (W) I MAX. 6W COLOUR TEMPERATURE | Warm white

HAY will not accept any responsibility for any accidents, injuries or damages that occur due to the use of incorrect bulbs.

This lamp is designed for indoor use only.

- · The Brim Pendant is designed to be used with LED based light sources only.
- · Halogen or incandescent light sources should never be used, as they may cause damage to the lamp.