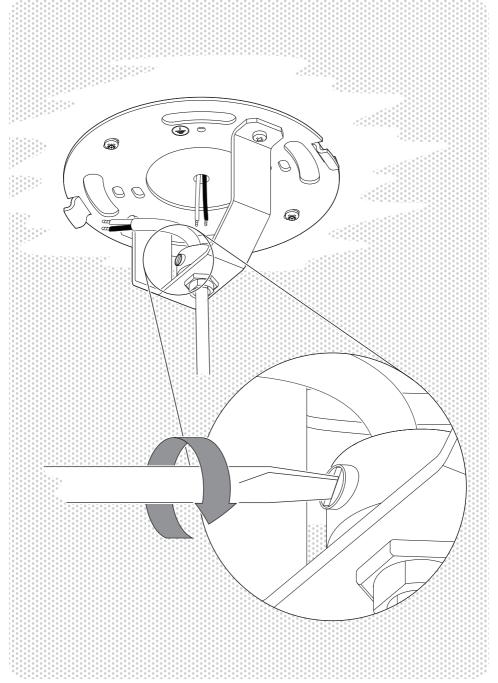

As ceiling materials vary, screws for ceiling fixation are not included. For advice on a suitable screw system for your ceiling, contact your local specialised dealer. Ceiling fixing/hanging must be carried out by a qualified person, since wrong fixation may cause injury or damage.