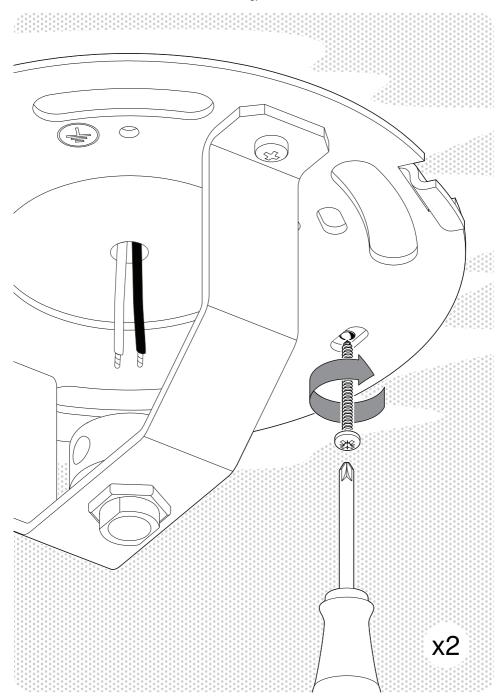

### **ATTENTION**

Ensure that the power supply to the circuit has clearly been turned OFF before installing the product. In some countries, electrical installation must be carried out by authorised electricians/ contractors; please check with your local authority for quidance.

As ceiling materials vary, screws for ceiling fixation are not included. For advice on a suitable screw system for your ceiling, contact your local specialised dealer. Ceiling fixing/hanging must be carried out by a qualified person, since wrong fixation may cause injury or damage.