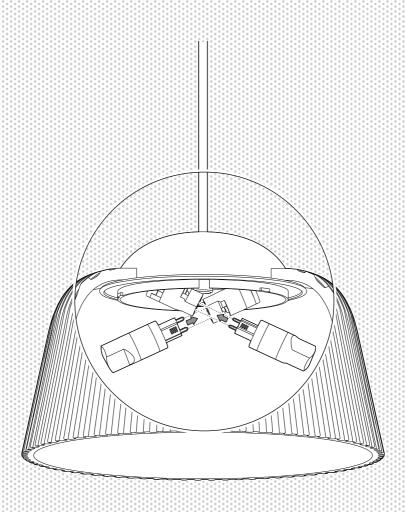

### TECHNICAL DATA

This product is fitted with two G9 bulb fitting. HAY recommends using this product only with LED bulbs

FITTING TYPE | 2 x G9 LED POWER (W) I MAX. 6W COLOUR TEMPERATURE | Warm white

HAY will not accept any responsibility for any accidents, injuries or damages that occur due to the use of incorrect bulbs.

This lamp is designed for indoor use only.

- · The Brim Pendant is designed to be used with LED based light sources only.
- · Halogen or incandescent light sources should never be used, as they may cause damage to the lamp.