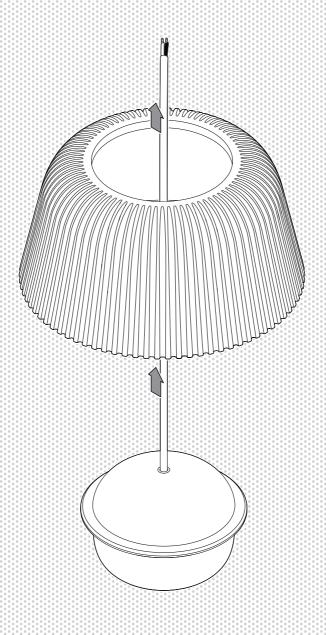

This lamp is designed for indoor use only.

- · The Brim Pendant is designed to be used with LED based light sources only.
- · Halogen or incandescent light sources should never be used, as they may cause damage to the lamp.