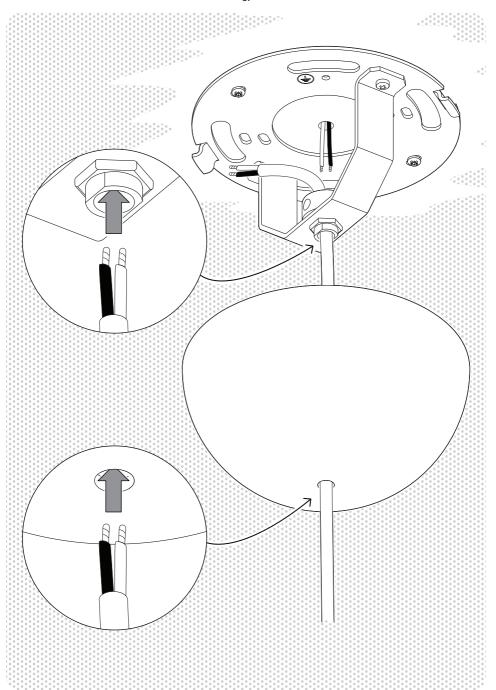

The product must not be modified in any way. HAY accepts no responsibility for any products that have been modified or tampered with. If the external flexible cable or cord of this luminaire is damaged, it should be exclusively replaced by a qualified electrician in order to avoid an electrical hazard