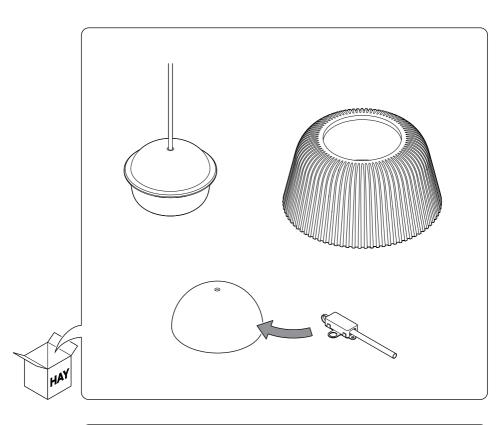

### TECHNICAL DATA

This product is fitted with two G9 bulb fitting. HAY recommends using this product only with LED bulbs

FITTING TYPE | 2 x G9 LED POWER (W) I MAX. 6W COLOUR TEMPERATURE | Warm white

HAY will not accept any responsibility for any accidents, injuries or damages that occur due to the use of incorrect bulbs.