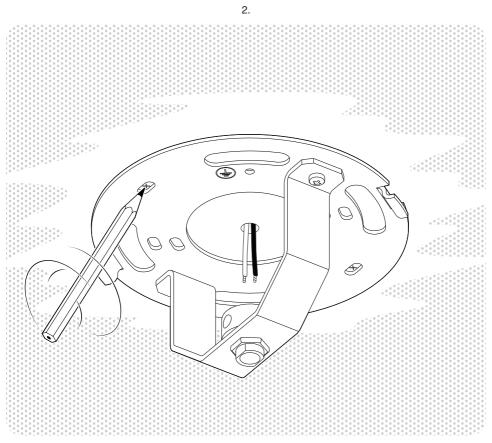

As ceiling materials vary, screws for ceiling fixation are not included. For advice on a suitable screw system for your ceiling, contact your local specialised dealer. Ceiling fixing/hanging must be carried out by a qualified person, since wrong fixation may cause injury or damage.

The product must not be modified in any way. HAY accepts no responsibility for any products that have been modified or tampered with. If the external flexible cable or cord of this luminaire is damaged, it should be exclusively replaced by a qualified electrician in order to avoid an electrical hazard