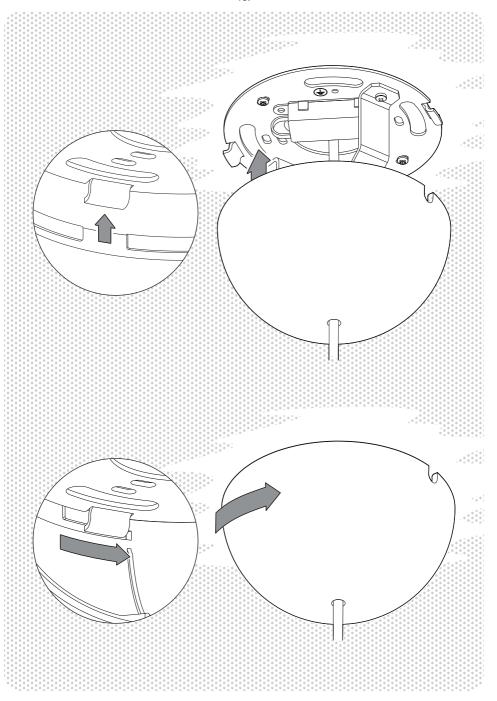

### **ATTENTION**

Ensure that the power supply to the circuit has clearly been turned OFF before installing the product. In some countries, electrical installation must be carried out by authorised electricians/ contractors; please check with your local authority for quidance.

As ceiling materials vary, screws for ceiling fixation are not included. For advice on a suitable screw system for your ceiling, contact your local specialised dealer. Ceiling fixing/hanging must be carried out by a qualified person, since wrong fixation may cause injury or damage.

The product must not be modified in any way. HAY accepts no responsibility for any products that have been modified or tampered with. If the external flexible cable or cord of this luminaire is damaged, it should be exclusively replaced by a qualified electrician in order to avoid an electrical hazard