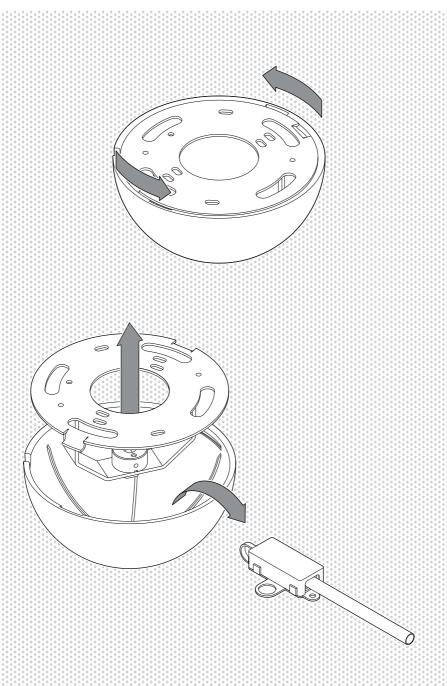

As ceiling materials vary, screws for ceiling fixation are not included. For advice on a suitable screw system for your ceiling, contact your local specialised dealer. Ceiling fixing/hanging must be carried out by a qualified person, since wrong fixation may cause injury or damage.

The product must not be modified in any way. HAY accepts no responsibility for any products that have been modified or tampered with. If the external flexible cable or cord of this luminaire is damaged, it should be exclusively replaced by a qualified electrician in order to avoid an electrical hazard