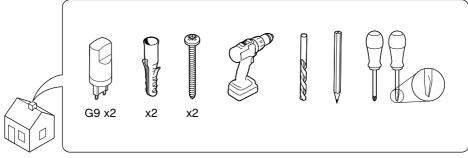

### TECHNICAL DATA

This product is fitted with two G9 bulb fitting. HAY recommends using this product only with LED bulbs

FITTING TYPE | 2 x G9 LED POWER (W) I MAX. 6W COLOUR TEMPERATURE | Warm white

HAY will not accept any responsibility for any accidents, injuries or damages that occur due to the use of incorrect bulbs.

As ceiling materials vary, screws for ceiling fixation are not included. For advice on a suitable screw system for your ceiling, contact your local specialised dealer. Ceiling fixing/hanging must be carried out by a qualified person, since wrong fixation may cause injury or damage.