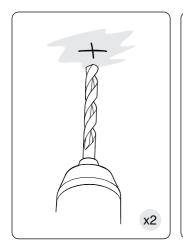

As ceiling materials vary, screws for ceiling fixation are not included. For advice on a suitable screw system for your ceiling, contact your local specialised dealer. Ceiling fixing/hanging must be carried out by a qualified person, since wrong fixation may cause injury or damage.