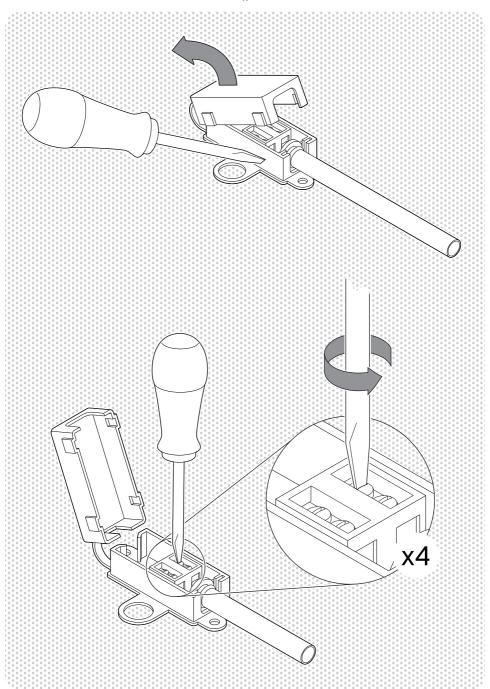

### **ATTENTION**

Ensure that the power supply to the circuit has clearly been turned OFF before installing the product. In some countries, electrical installation must be carried out by authorised electricians/ contractors; please check with your local authority for quidance.

As ceiling materials vary, screws for ceiling fixation are not included. For advice on a suitable screw system for your ceiling, contact your local specialised dealer. Ceiling fixing/hanging must be carried out by a qualified person, since wrong fixation may cause injury or damage.

The product must not be modified in any way. HAY accepts no responsibility for any products that have been modified or tampered with. If the external flexible cable or cord of this luminaire is damaged, it should be exclusively replaced by a qualified electrician in order to avoid an electrical hazard