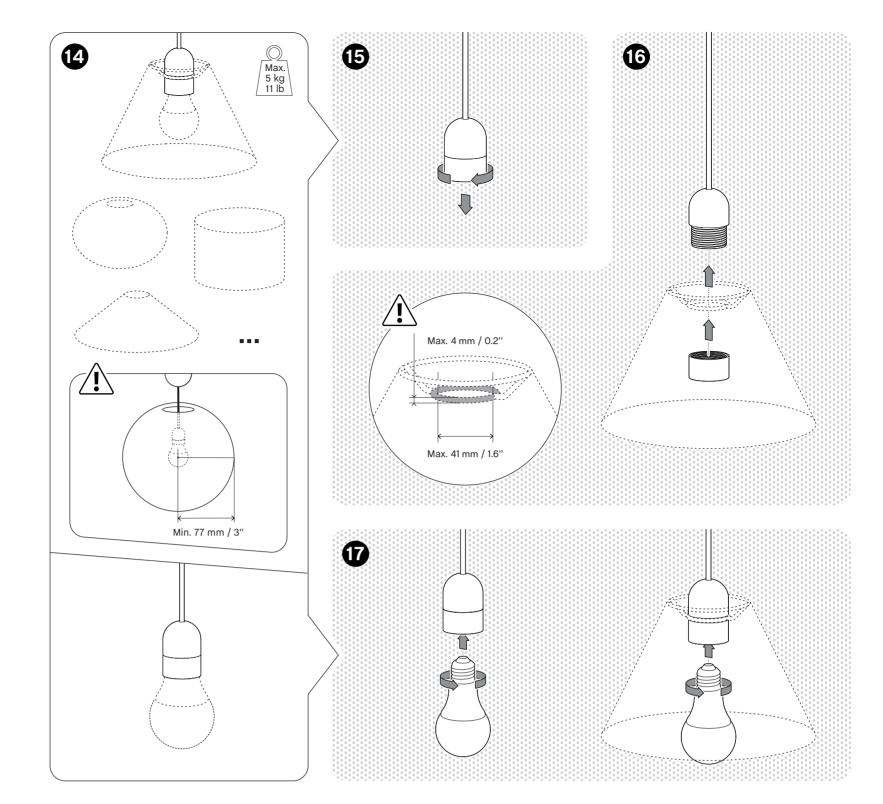

#### TECHNICAL DATA

This product is fitted with an E27 (EU) or E26 (US) bulb fitting. HAY recommends using this product with a LED bulb.

FITTING TYPE | LED E27 (EU) or E26 (US) POWER (W) | 15W COLOUR TEMPERATURE | Warm white

HAY will not accept any responsibility for any accidents, injuries or damages that occur due to the use of incorrect bulbs.

#### **ATTENTION**

Ensure that the power supply to the circuit has clearly been turned OFF before installing the product. In some countries, electrical installation must be carried out by authorised electricians/contractors; please check with your local authority for guidance.

As wall/ceiling materials vary, screws for wall/ceiling fixation are not included. For advice on suitable screw system for your wall/ceiling, contact your local specialized dealer. Wall or ceiling fixing/hanging must be carried out by a qualified person, since wrong fixation may cause injury or damage.

The product must not be modified in any way. HAY accepts no responsibility for any products that have been modified or

tampered with. If the external flexible cable or cord of this luminaire is damaged, it should be exclusively replaced by a qualified electrician in order to avoid an electrical hazard. This lamp is designed for indoor use only.