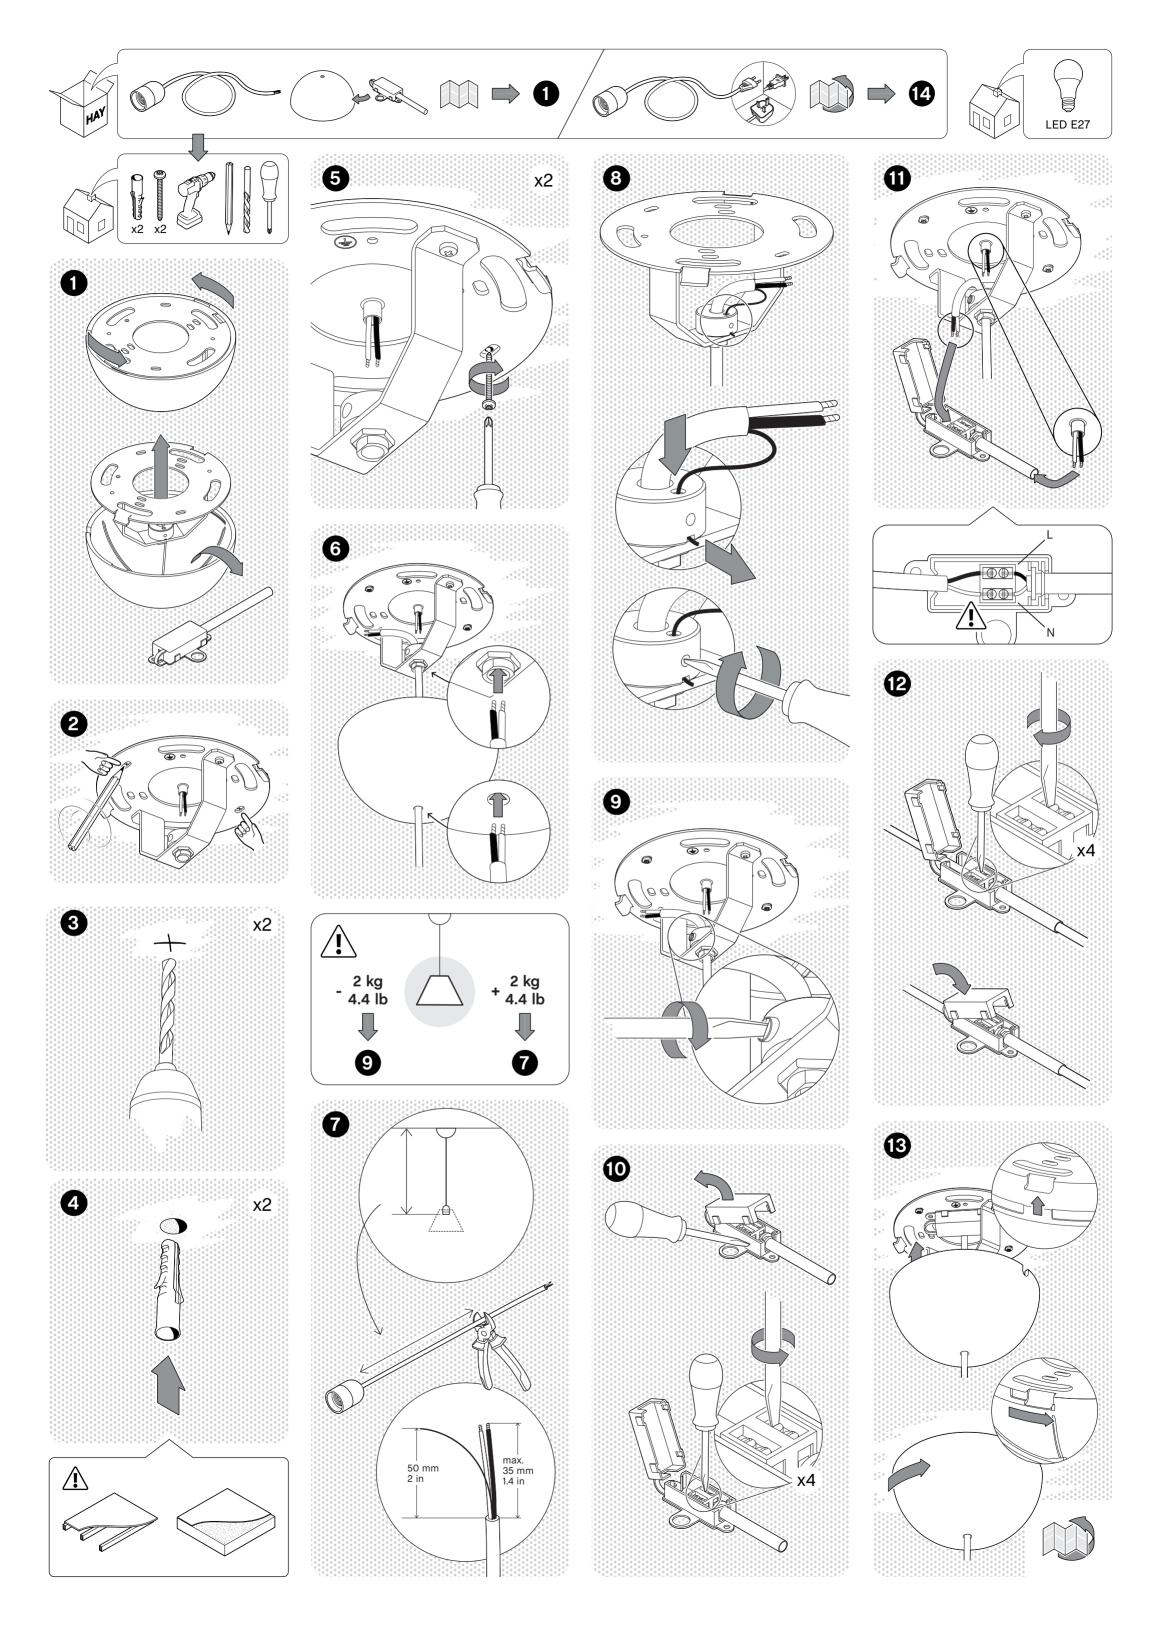

#### **ATTENTION**

Ensure that the power supply to the circuit has clearly been turned OFF before installing the product. In some countries, electrical installation must be carried out by authorised electricians/contractors; please check with your local authority for guidance.

As wall/ceiling materials vary, screws for wall/ceiling fixation are not included. For advice on suitable screw system for your wall/ceiling, contact your local specialized dealer. Wall or ceiling fixing/hanging must be carried out by a qualified person, since wrong fixation may cause injury or damage.

The product must not be modified in any way. HAY accepts no responsibility for any products that have been modified or

tampered with. If the external flexible cable or cord of this luminaire is damaged, it should be exclusively replaced by a qualified electrician in order to avoid an electrical hazard. This lamp is designed for indoor use only.