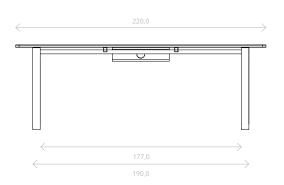

## **MEETING TABLE**

|           |   |   |   |   |   | Legs |
|-----------|---|---|---|---|---|------|
|           | • | • | • | • | • |      |
| Table top | • | • | • | • | • |      |
|           | • | • | • | • | • |      |

# Meeting table (top access) 160x95 cm

# Meeting table (top access) 190x95 cm

# Meeting table (top access) 220x95 cm

Bench 2 people (top access) 130x140 cm

Bench 2 people - confort (top access) 150x140 cm

Bench 4 people (top access) 240x140 cm

## TOP ACCESS MEETING TABLE