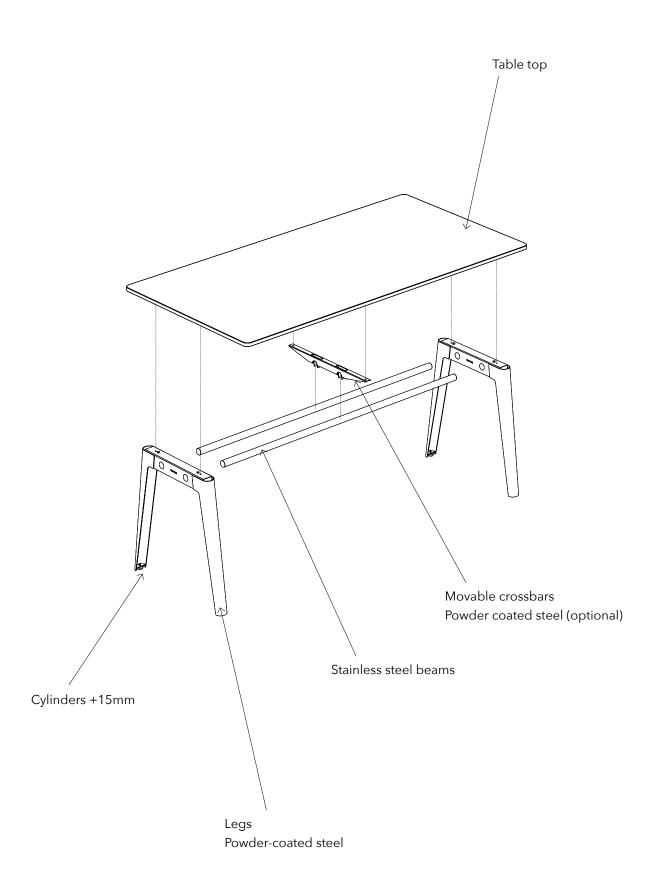

#### **NEW MODERN TABLE SYSTEM - 2020**

The NEW MODERN table system enhances the classic TIPTOE range and its table legs by offering larger formats (up to 220cm), new uses (the round table) and by allowing the use of recycled plastic tops (whose thinner thickness and relative flexibility are not compatible with the 75cm TIPTOE table leg).

NEW MODERN dining tables in eco-certified oak NEW MODERN dining tables are available in 3 sizes to accommodate all your guests thanks to their generous dimensions. The oak of our table tops comes from sustainably managed European forests and is certified with the PEFC or FSC label. The tabletop has a solid fir core veneered with natural oak and protected by a water-based varnish.

NEW MODERN dining tables in recycled plastic NEW MODERN dining tables