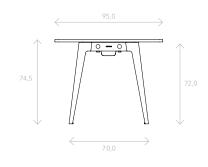

#### Individual desk 130x70 cm

Individual desk 150x70 cm

## INDIVIDUAL DESK

|           |   |   |   |   |   | Legs |
|-----------|---|---|---|---|---|------|
|           | • | • | • | • | • |      |
| Table top | • | • | • | • | • |      |
|           | • | • | • | • | • |      |