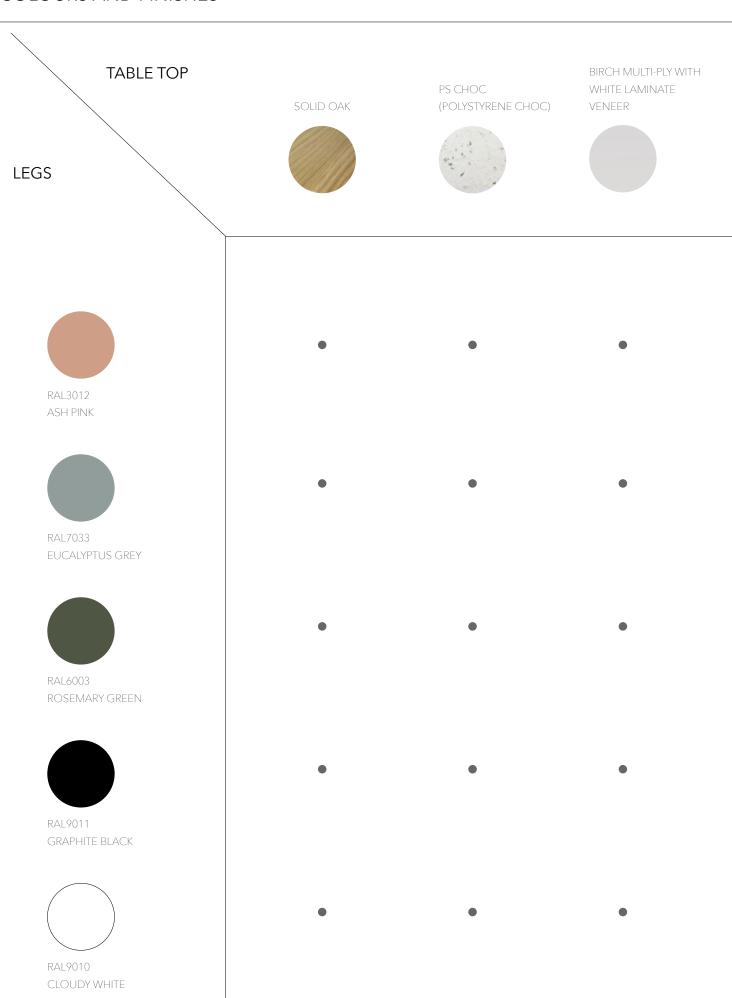

### **COLOURS AND FINISHES**

## INDIVIDUAL DESK

|           |   |   |   |   |   | Legs |
|-----------|---|---|---|---|---|------|
|           | • | • | • | • | • |      |
| Table top | • | • | • | • | • |      |
|           | • | • | • | • | • |      |