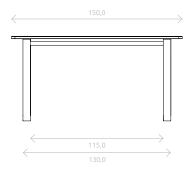

3 sizes to accommodate all your guests thanks to their generous dimensions. The NEW MODERN dining table top is made of recycled plastic, made from the waste of hundreds of yoghurt pots, making it a unique material. Each table top has a different colour and shine and gives this collection its charm.

#### **CERTIFICATS**



The wood for this product comes from sustainably managed for ests and controlled sources.

Pefc-france.org



Recycled polystyrene from yoghurt pots.

### **COLOURS AND FINISHES**



## INDIVIDUAL DESK

|           |   |   |   |   |   | Legs |
|-----------|---|---|---|---|---|------|
|           | • | • | • | • | • |      |
| Table top | • | • | • | • | • |      |
|           | • | • | • | • | • |      |

#### Individual desk 130x70 cm





Individual desk 150x70 cm





### **DINING TABLE**



# Dining table 4 people D110 cm





Dining table 4 people 160x95 cm







Dining table 6 people 190x95 cm





Dining table 8 people 220x95 cm





## **MEETING TABLE**

|           |   |   |   |   |   | Legs |
|-----------|---|---|---|---|---|------|
|           | • | • | • | • | • |      |
| Table top | • | • | • | • | • |      |
|           | • | • | • | • | • |      |

# Meeting table (top access) 160x95 cm







# Meeting table (top access) 190x95 cm





# Meeting table (top access) 220x95 cm







Bench 2 people (top access) 130x140 cm





Bench 2 people - confort (top access) 150x140 cm





Bench 4 people (top access) 240x140 cm















## TOP ACCESS MEETING TABLE



























## LARGE LEG















### MOBILE CROSSBAR STAND