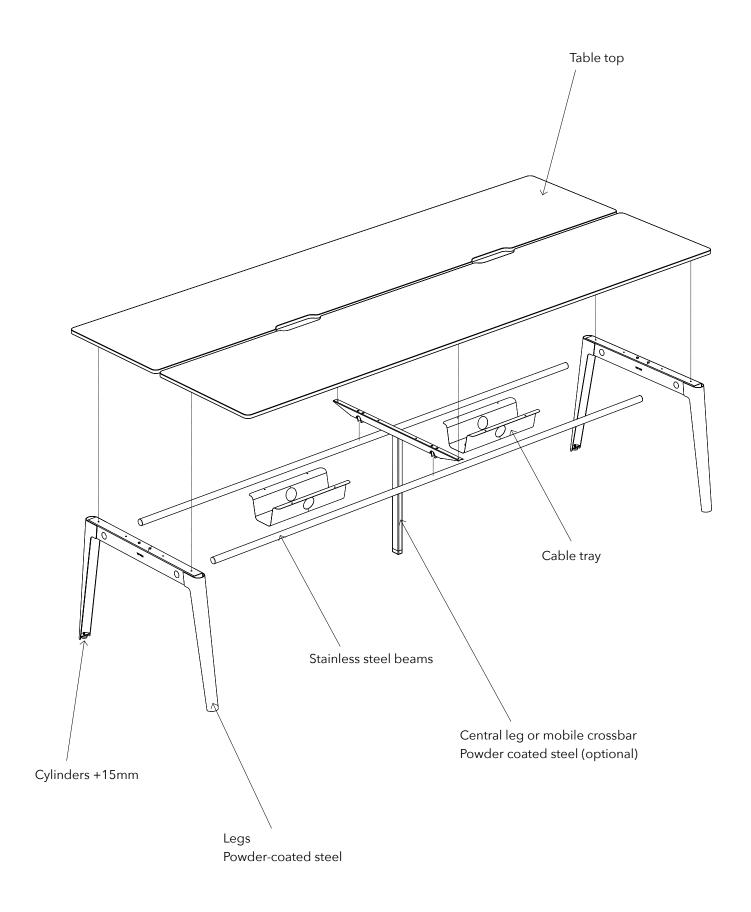

#### **NEW MODERN TABLE SYSTEM - 2020**

The NEW MODERN table system enhances the classic TIPTOE range and its table legs by offering larger formats (up to 220cm), new uses (the round table) and by allowing the use of recycled plastic tops (whose thinner thickness and relative flexibility are not compatible with the 75cm TIPTOE table leg).

NEW MODERN dining tables in eco-certified oak NEW MODERN dining tables are available in 3 sizes to accommodate all your guests thanks to their generous dimensions. The oak of our table tops comes from sustainably managed European forests and is certified with the PEFC or FSC label. The tabletop has a solid fir core veneered with natural oak and protected by a water-based varnish.

NEW MODERN dining tables in recycled plastic NEW MODERN dining tables a