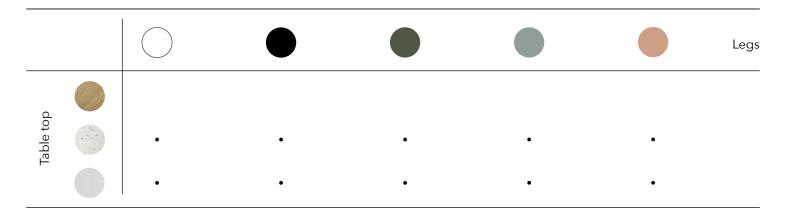

### **COLOURS AND FINISHES**

## INDIVIDUAL DESK

|           |   |   |   |   |   | Legs |
|-----------|---|---|---|---|---|------|
|           | • | • | • | • | • |      |
| Table top | • | • | • | • | • |      |
|           | • | • | • | • | • |      |

## **MEETING TABLE**

|           |   |   |   |   |   | Legs |
|-----------|---|---|---|---|---|------|
|           | • | • | • | • | • |      |
| Table top | • | • | • | • | • |      |
|           | • | • | • | • | • |      |