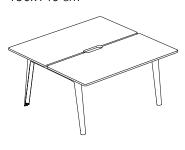

# Meeting table (top access) 220x95 cm

Bench 2 people (top access) 130x140 cm

Bench 2 people - confort (top access) 150x140 cm

Bench 4 people (top access) 240x140 cm