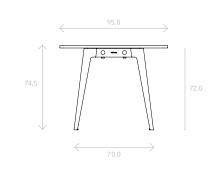

able top is made of recycled plastic, made from the waste of hundreds of yoghurt pots, making it a unique material. Each table top has a different colour and shine and gives this collection its charm.

#### **CERTIFICATS**



The wood for this product comes from sustainably managed for ests and controlled sources.

Pefc-france.org



Recycled polystyrene from yoghurt pots.

### **COLOURS AND FINISHES**



## INDIVIDUAL DESK

|           |   |   |   |   |   | Legs |
|-----------|---|---|---|---|---|------|
|           | • | • | • | • | • |      |
| Table top | • | • | • | • | • |      |
|           | • | • | • | • | • |      |

#### Individual desk 130x70 cm





Individual desk 150x70 cm





### **DINING TABLE**



# Dining table 4 people D110 cm





Dining table 4 people 160x95 cm







Dining table 6 people 190x95 cm





Dining table 8 people 220x95 cm





## **MEETING TABLE**

|           |   |   |   |   |   | Legs |
|-----------|---|---|---|---|---|------|
|           | • | • | • | • | • |      |
| Table top | • | • | • | • | • |      |
|           | • | • | • | • | • |      |

# Meeting table (top access) 160x95 cm







# Meeting table (top access) 190x95 cm





# Meeting table (top access) 220x95 cm







Bench 2 people (top access) 130x140 cm





Bench 2 people - confort (top access) 150x140 cm





Bench 4 people (top access) 240x140 cm















## TOP ACCESS MEETING TABLE



























## LARGE LEG















### MOBILE CROSSBAR STANDARD / LARGE



### CENTRAL LEG LARGE