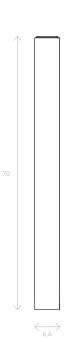

ividual desk 130x70 cm





Individual desk 150x70 cm





### **DINING TABLE**



# Dining table 4 people D110 cm





Dining table 4 people 160x95 cm







Dining table 6 people 190x95 cm





Dining table 8 people 220x95 cm





## **MEETING TABLE**

|           |   |   |   |   |   | Legs |
|-----------|---|---|---|---|---|------|
|           | • | • | • | • | • |      |
| Table top | • | • | • | • | • |      |
|           | • | • | • | • | • |      |

# Meeting table (top access) 160x95 cm







# Meeting table (top access) 190x95 cm





# Meeting table (top access) 220x95 cm







Bench 2 people (top access) 130x140 cm





Bench 2 people - confort (top access) 150x140 cm





Bench 4 people (top access) 240x140 cm















## TOP ACCESS MEETING TABLE



























## LARGE LEG















### MOBILE CROSSBAR STANDARD / LARGE



### CENTRAL LEG LARGE