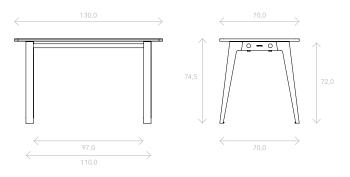

dining tables are available in 3 sizes to accommodate all your guests thanks to their generous dimensions. The NEW MODERN dining table top is made of recycled plastic, made from the waste of hundreds of yoghurt pots, making it a unique material. Each table top has a different colour and shine and gives this collection its charm.

#### **CERTIFICATS**



The wood for this product comes from sustainably managed for ests and controlled sources.

Pefc-france.org



Recycled polystyrene from yoghurt pots.

### **COLOURS AND FINISHES**



## INDIVIDUAL DESK

|           |   |   |   |   |   | Legs |
|-----------|---|---|---|---|---|------|
|           | • | • | • | • | • |      |
| Table top | • | • | • | • | • |      |
|           | • | • | • | • | • |      |

#### Individual desk 130x70 cm





Individual desk 150x70 cm





### **DINING TABLE**



# Dining table 4 people D110 cm





Dining table 4 people 160x95 cm







Dining table 6 people 190x95 cm





Dining table 8 people 220x95 cm





## **MEETING TABLE**

|           |   |   |   |   |   | Legs |
|-----------|---|---|---|---|---|------|
|           | • | • | • | • | • |      |
| Table top | • | • | • | • | • |      |
|           | • | • | • | • | • |      |

# Meeting table (top access) 160x95 cm







# Meeting table (top access) 190x95 cm





# Meeting table (top access) 220x95 cm







Bench 2 people (top access) 130x140 cm





Bench 2 people - confort (top access) 150x140 cm





Bench 4 people (top access) 240x140 cm















## TOP ACCESS MEETING TABLE



























## LARGE LEG