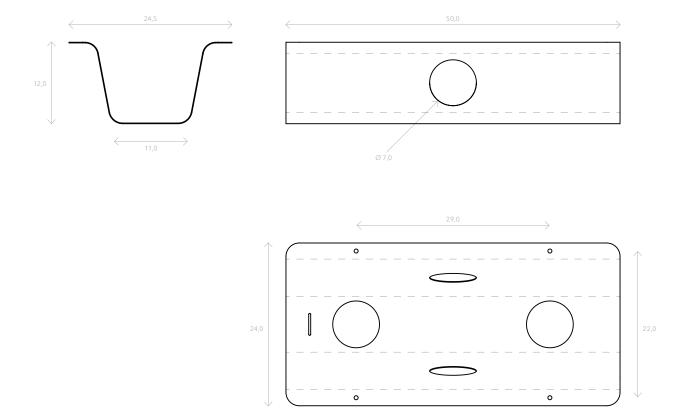

|

#### Individual desk 130x70 cm





Individual desk 150x70 cm





### **DINING TABLE**



# Dining table 4 people D110 cm





Dining table 4 people 160x95 cm







Dining table 6 people 190x95 cm





Dining table 8 people 220x95 cm





## **MEETING TABLE**

|           |   |   |   |   |   | Legs |
|-----------|---|---|---|---|---|------|
|           | • | • | • | • | • |      |
| Table top | • | • | • | • | • |      |
|           | • | • | • | • | • |      |

# Meeting table (top access) 160x95 cm







# Meeting table (top access) 190x95 cm





# Meeting table (top access) 220x95 cm







Bench 2 people (top access) 130x140 cm





Bench 2 people - confort (top access) 150x140 cm





Bench 4 people (top access) 240x140 cm















## TOP ACCESS MEETING TABLE



























## LARGE LEG















### MOBILE CROSSBAR STANDARD / LARGE



### CENTRAL LEG LARGE