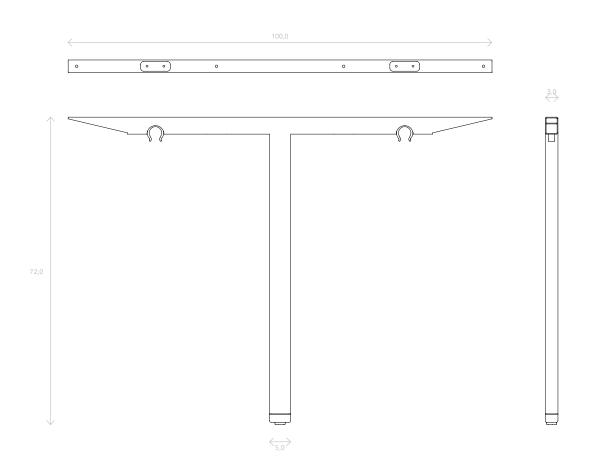

## INDIVIDUAL DESK

|           |   |   |   |   |   | Legs |
|-----------|---|---|---|---|---|------|
|           | • | • | • | • | • |      |
| Table top | • | • | • | • | • |      |
|           | • | • | • | • | • |      |

#### Individual desk 130x70 cm

Individual desk 150x70 cm