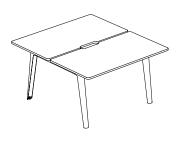

## INDIVIDUAL DESK

|           |   |   |   |   |   | Legs |
|-----------|---|---|---|---|---|------|
|           | • | • | • | • | • |      |
| Table top | • | • | • | • | • |      |
|           | • | • | • | • | • |      |

#### Individual desk 130x70 cm

Individual desk 150x70 cm