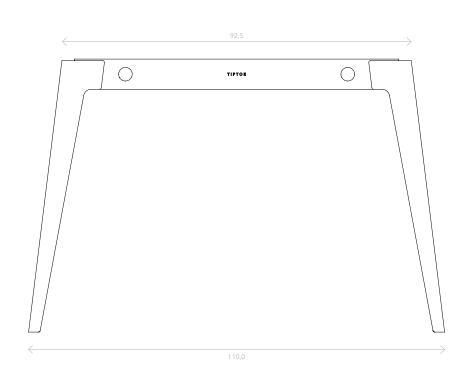

# Dining table 4 people D110 cm

Dining table 4 people 160x95 cm

Dining table 6 people 190x95 cm

Dining table 8 people 220x95 cm

## LARGE LEG