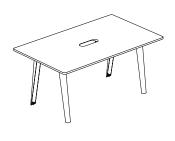

# Meeting table (top access) 220x95 cm

Bench 2 people (top access) 130x140 cm

Bench 2 people - confort (top access) 150x140 cm

Bench 4 people (top access) 240x140 cm