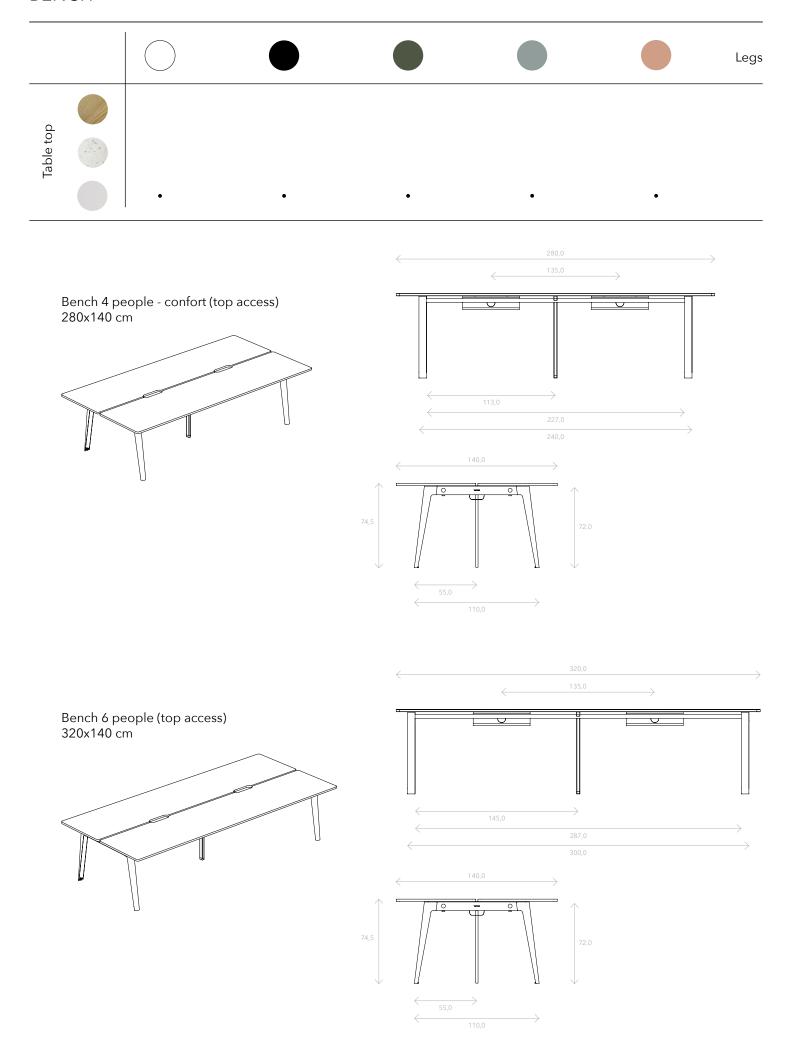

# Meeting table (top access) 220x95 cm

Bench 2 people (top access) 130x140 cm

Bench 2 people - confort (top access) 150x140 cm

Bench 4 people (top access) 240x140 cm