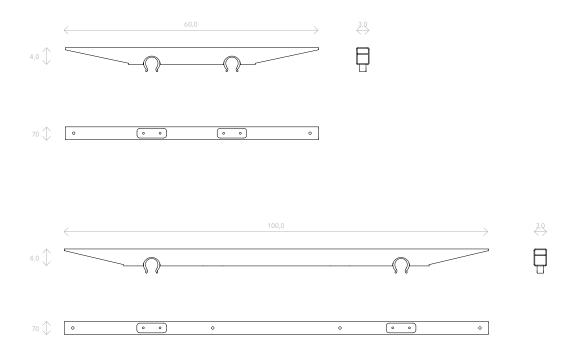

G TABLE**



# Dining table 4 people D110 cm





Dining table 4 people 160x95 cm







Dining table 6 people 190x95 cm





Dining table 8 people 220x95 cm





## **MEETING TABLE**

|           |   |   |   |   |   | Legs |
|-----------|---|---|---|---|---|------|
|           | • | • | • | • | • |      |
| Table top | • | • | • | • | • |      |
|           | • | • | • | • | • |      |

# Meeting table (top access) 160x95 cm







# Meeting table (top access) 190x95 cm





# Meeting table (top access) 220x95 cm







Bench 2 people (top access) 130x140 cm





Bench 2 people - confort (top access) 150x140 cm





Bench 4 people (top access) 240x140 cm















## TOP ACCESS MEETING TABLE



























## LARGE LEG















### MOBILE CROSSBAR STANDARD / LARGE



### CENTRAL LEG LARGE