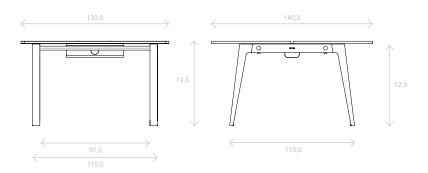

|---|---|---|---|---|------|
|           | • | • | • | • | • |      |
| Table top | • | • | • | • | • |      |
|           | • | • | • | • | • |      |

#### Individual desk 130x70 cm





Individual desk 150x70 cm





### **DINING TABLE**



# Dining table 4 people D110 cm





Dining table 4 people 160x95 cm







Dining table 6 people 190x95 cm





Dining table 8 people 220x95 cm





## **MEETING TABLE**

|           |   |   |   |   |   | Legs |
|-----------|---|---|---|---|---|------|
|           | • | • | • | • | • |      |
| Table top | • | • | • | • | • |      |
|           | • | • | • | • | • |      |

# Meeting table (top access) 160x95 cm







# Meeting table (top access) 190x95 cm





# Meeting table (top access) 220x95 cm







Bench 2 people (top access) 130x140 cm





Bench 2 people - confort (top access) 150x140 cm





Bench 4 people (top access) 240x140 cm















## TOP ACCESS MEETING TABLE



























## LARGE LEG















### MOBILE CROSSBAR STANDARD / LARGE



### CENTRAL LEG LARGE