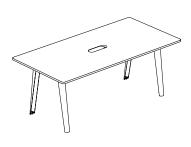

### **DINING TABLE**

# Dining table 4 people D110 cm

Dining table 4 people 160x95 cm

Dining table 6 people 190x95 cm

Dining table 8 people 220x95 cm