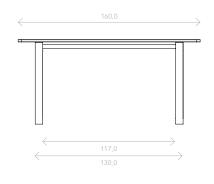

# Meeting table (top access) 220x95 cm

Bench 2 people (top access) 130x140 cm

Bench 2 people - confort (top access) 150x140 cm

Bench 4 people (top access) 240x140 cm