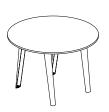

# Dining table 4 people D110 cm

Dining table 4 people 160x95 cm

Dining table 6 people 190x95 cm

Dining table 8 people 220x95 cm