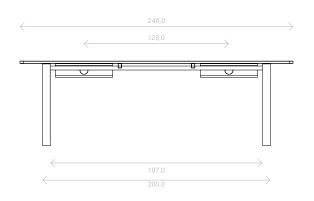

# Meeting table (top access) 220x95 cm

Bench 2 people (top access) 130x140 cm

Bench 2 people - confort (top access) 150x140 cm

Bench 4 people (top access) 240x140 cm