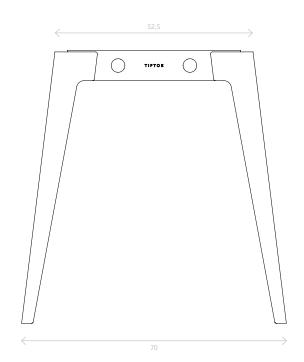

idual desk 130x70 cm





Individual desk 150x70 cm





### **DINING TABLE**



# Dining table 4 people D110 cm





Dining table 4 people 160x95 cm







Dining table 6 people 190x95 cm





Dining table 8 people 220x95 cm





## **MEETING TABLE**

|           |   |   |   |   |   | Legs |
|-----------|---|---|---|---|---|------|
|           | • | • | • | • | • |      |
| Table top | • | • | • | • | • |      |
|           | • | • | • | • | • |      |

# Meeting table (top access) 160x95 cm







# Meeting table (top access) 190x95 cm





# Meeting table (top access) 220x95 cm







Bench 2 people (top access) 130x140 cm





Bench 2 people - confort (top access) 150x140 cm





Bench 4 people (top access) 240x140 cm















## TOP ACCESS MEETING TABLE



























## LARGE LEG















### MOBILE CROSSBAR STANDARD / LARGE



### CENTRAL LEG LARGE