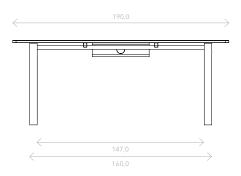

# Meeting table (top access) 160x95 cm

# Meeting table (top access) 190x95 cm

# Meeting table (top access) 220x95 cm

Bench 2 people (top access) 130x140 cm

Bench 2 people - confort (top access) 150x140 cm

Bench 4 people (top access) 240x140 cm

## TOP ACCESS MEETING TABLE