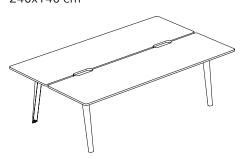

# Meeting table (top access) 220x95 cm

Bench 2 people (top access) 130x140 cm

Bench 2 people - confort (top access) 150x140 cm

Bench 4 people (top access) 240x140 cm