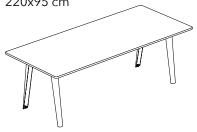

# Dining table 4 people D110 cm

Dining table 4 people 160x95 cm

Dining table 6 people 190x95 cm

Dining table 8 people 220x95 cm