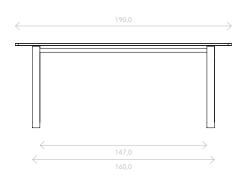

# Dining table 4 people D110 cm

Dining table 4 people 160x95 cm

Dining table 6 people 190x95 cm

Dining table 8 people 220x95 cm