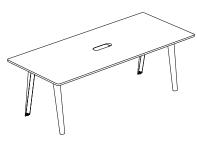

## **MEETING TABLE**

|           |   |   |   |   |   | Legs |
|-----------|---|---|---|---|---|------|
|           | • | • | • | • | • |      |
| Table top | • | • | • | • | • |      |
|           | • | • | • | • | • |      |

# Meeting table (top access) 160x95 cm

# Meeting table (top access) 190x95 cm

# Meeting table (top access) 220x95 cm

Bench 2 people (top access) 130x140 cm

Bench 2 people - confort (top access) 150x140 cm

Bench 4 people (top access) 240x140 cm

## TOP ACCESS MEETING TABLE