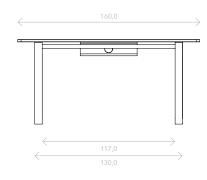

# Meeting table (top access) 160x95 cm

# Meeting table (top access) 190x95 cm

# Meeting table (top access) 220x95 cm

Bench 2 people (top access) 130x140 cm

Bench 2 people - confort (top access) 150x140 cm

Bench 4 people (top access) 240x140 cm

## TOP ACCESS MEETING TABLE