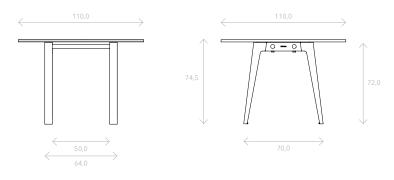

ous dimensions. The NEW MODERN dining table top is made of recycled plastic, made from the waste of hundreds of yoghurt pots, making it a unique material. Each table top has a different colour and shine and gives this collection its charm.

#### **CERTIFICATS**



The wood for this product comes from sustainably managed for ests and controlled sources.

Pefc-france.org



Recycled polystyrene from yoghurt pots.

### **COLOURS AND FINISHES**



## INDIVIDUAL DESK

|           |   |   |   |   |   | Legs |
|-----------|---|---|---|---|---|------|
|           | • | • | • | • | • |      |
| Table top | • | • | • | • | • |      |
|           | • | • | • | • | • |      |

#### Individual desk 130x70 cm





Individual desk 150x70 cm





### **DINING TABLE**



# Dining table 4 people D110 cm





Dining table 4 people 160x95 cm







Dining table 6 people 190x95 cm





Dining table 8 people 220x95 cm





## **MEETING TABLE**

|           |   |   |   |   |   | Legs |
|-----------|---|---|---|---|---|------|
|           | • | • | • | • | • |      |
| Table top | • | • | • | • | • |      |
|           | • | • | • | • | • |      |

# Meeting table (top access) 160x95 cm







# Meeting table (top access) 190x95 cm





# Meeting table (top access) 220x95 cm







Bench 2 people (top access) 130x140 cm





Bench 2 people - confort (top access) 150x140 cm





Bench 4 people (top access) 240x140 cm















## TOP ACCESS MEETING TABLE



























## LARGE LEG















### MOBILE CROSSBAR STANDARD / LARGE



### CENTRAL LEG LARGE