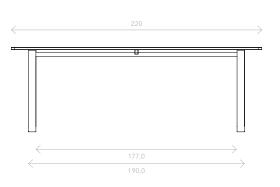

# Meeting table (top access) 220x95 cm

Bench 2 people (top access) 130x140 cm

Bench 2 people - confort (top access) 150x140 cm

Bench 4 people (top access) 240x140 cm