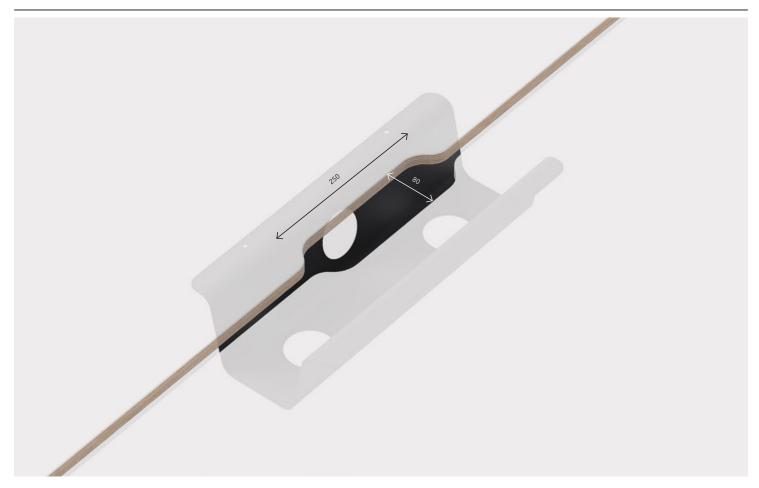

|
|           | • | • | • | • | • |      |

#### Individual desk 130x70 cm





Individual desk 150x70 cm





### **DINING TABLE**



# Dining table 4 people D110 cm





Dining table 4 people 160x95 cm







Dining table 6 people 190x95 cm





Dining table 8 people 220x95 cm





## **MEETING TABLE**

|           |   |   |   |   |   | Legs |
|-----------|---|---|---|---|---|------|
|           | • | • | • | • | • |      |
| Table top | • | • | • | • | • |      |
|           | • | • | • | • | • |      |

# Meeting table (top access) 160x95 cm







# Meeting table (top access) 190x95 cm





# Meeting table (top access) 220x95 cm







Bench 2 people (top access) 130x140 cm





Bench 2 people - confort (top access) 150x140 cm





Bench 4 people (top access) 240x140 cm















## TOP ACCESS MEETING TABLE



























## LARGE LEG















### MOBILE CROSSBAR STANDARD / LARGE



### CENTRAL LEG LARGE