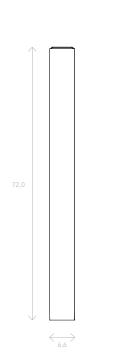

Individual desk 150x70 cm





### **DINING TABLE**



# Dining table 4 people D110 cm





Dining table 4 people 160x95 cm







Dining table 6 people 190x95 cm





Dining table 8 people 220x95 cm





## **MEETING TABLE**

|           |   |   |   |   |   | Legs |
|-----------|---|---|---|---|---|------|
|           | • | • | • | • | • |      |
| Table top | • | • | • | • | • |      |
|           | • | • | • | • | • |      |

# Meeting table (top access) 160x95 cm







# Meeting table (top access) 190x95 cm





# Meeting table (top access) 220x95 cm







Bench 2 people (top access) 130x140 cm





Bench 2 people - confort (top access) 150x140 cm





Bench 4 people (top access) 240x140 cm















## TOP ACCESS MEETING TABLE



























## LARGE LEG















### MOBILE CROSSBAR STANDARD / LARGE



### CENTRAL LEG LARGE