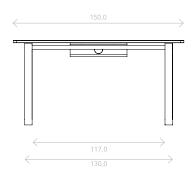

# Dining table 4 people D110 cm

Dining table 4 people 160x95 cm

Dining table 6 people 190x95 cm

Dining table 8 people 220x95 cm