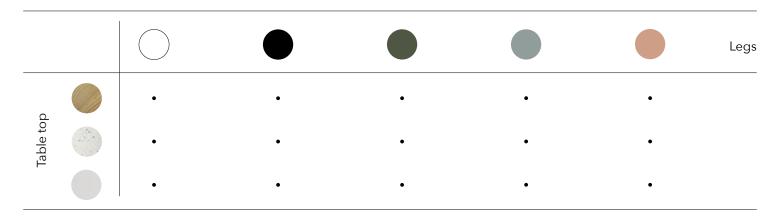

### **COLOURS AND FINISHES**

## INDIVIDUAL DESK

|           |   |   |   |   |   | Legs |
|-----------|---|---|---|---|---|------|
|           | • | • | • | • | • |      |
| Table top | • | • | • | • | • |      |
|           | • | • | • | • | • |      |