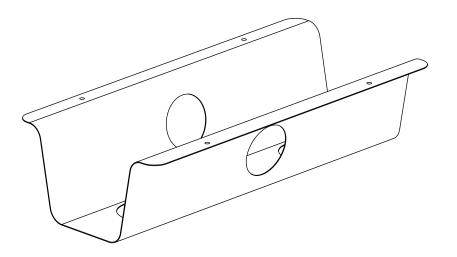

|

#### Individual desk 130x70 cm





Individual desk 150x70 cm





### **DINING TABLE**



# Dining table 4 people D110 cm





Dining table 4 people 160x95 cm







Dining table 6 people 190x95 cm





Dining table 8 people 220x95 cm





## **MEETING TABLE**

|           |   |   |   |   |   | Legs |
|-----------|---|---|---|---|---|------|
|           | • | • | • | • | • |      |
| Table top | • | • | • | • | • |      |
|           | • | • | • | • | • |      |

# Meeting table (top access) 160x95 cm







# Meeting table (top access) 190x95 cm





# Meeting table (top access) 220x95 cm







Bench 2 people (top access) 130x140 cm





Bench 2 people - confort (top access) 150x140 cm





Bench 4 people (top access) 240x140 cm















## TOP ACCESS MEETING TABLE



























## LARGE LEG















### MOBILE CROSSBAR STANDARD / LARGE



### CENTRAL LEG LARGE