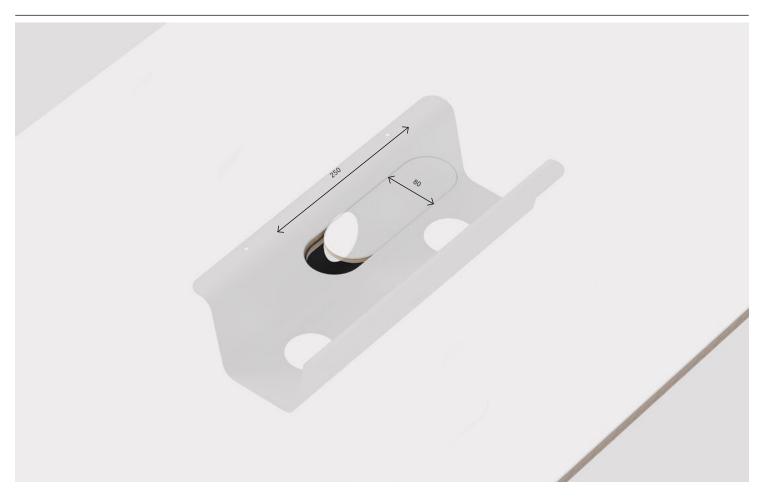

|

#### Individual desk 130x70 cm





Individual desk 150x70 cm





### **DINING TABLE**



# Dining table 4 people D110 cm





Dining table 4 people 160x95 cm







Dining table 6 people 190x95 cm





Dining table 8 people 220x95 cm





## **MEETING TABLE**

|           |   |   |   |   |   | Legs |
|-----------|---|---|---|---|---|------|
|           | • | • | • | • | • |      |
| Table top | • | • | • | • | • |      |
|           | • | • | • | • | • |      |

# Meeting table (top access) 160x95 cm







# Meeting table (top access) 190x95 cm





# Meeting table (top access) 220x95 cm







Bench 2 people (top access) 130x140 cm





Bench 2 people - confort (top access) 150x140 cm





Bench 4 people (top access) 240x140 cm















## TOP ACCESS MEETING TABLE



























## LARGE LEG















### MOBILE CROSSBAR STANDARD / LARGE



### CENTRAL LEG LARGE