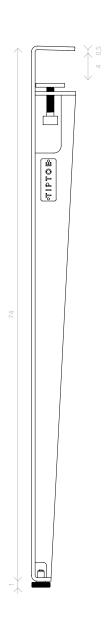

# Max. dimensions for 4 legs 75 cm outdoor

# Max. weight for 4 legs 75 cm outdoor

<sup>\*</sup> Over 150 cm, use a 4 cm thick table top.