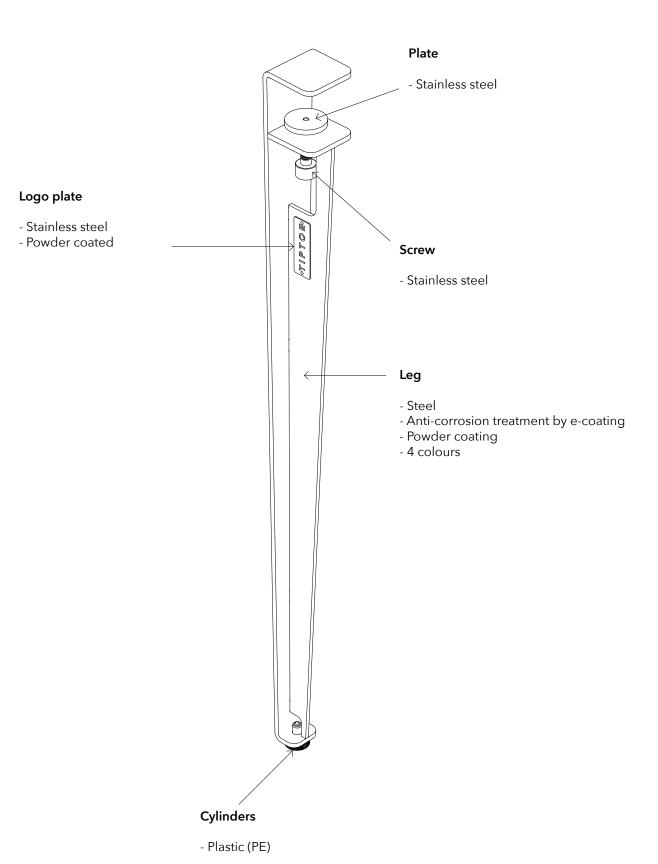

MIDI table from TIPTOE takes up the brand's iconic object: the tight table leg. With its dimensions of 160x80 and 190x90, the garden table can accommodate up to 6 to 8 people. The table top is made of perforated steel with a e-coating anti-corrosion treatment to ensure its longevity. The leg screws are made of stainless steel and developed to resist corrosion.

# **ORIGINS**

Lituania (Screws, Stainless Steel plate and Legs)

# **SPECIFICATIONS**

Anti-corrosion treatment by e-coating

This product is designed for outdoor use.