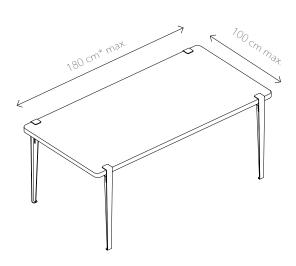

reatment to prevent colour variations.

The table and chairs are available in various timeless colours such as graphite black, chalk grey, forest green and also bright colours such as sunshine yellow. The collection can be easily integrated in your garden, but also in professional spaces like a café or a restaurant.

# **ORIGINS**

Lituania (Screws, Stainless Steel plate and Legs)

# **SPECIFICATIONS**

Anti-corrosion treatment by e-coating



This product is designed for outdoor use.

# TIPTOE TABLE LEGS 75 CM OUTDOOR - COLOURS AND FINISHES



CHALK GREY - RAL 7044



GRAPHIT BLACK - RAL 9011



FOREST GREEN - RAL 6009 SUN YELLOW - RAL 1023



# TIPTOE TABLE LEGS 75 CM OUTDOOR - RECOMMANDATIONS

# Table top thickness Use 3 to 4 cm max. Outdoor

# Max. dimensions for 4 legs 75 cm outdoor



# Max. weight for 4 legs 75 cm outdoor



<sup>\*</sup> Over 150 cm, use a 4 cm thick table top.