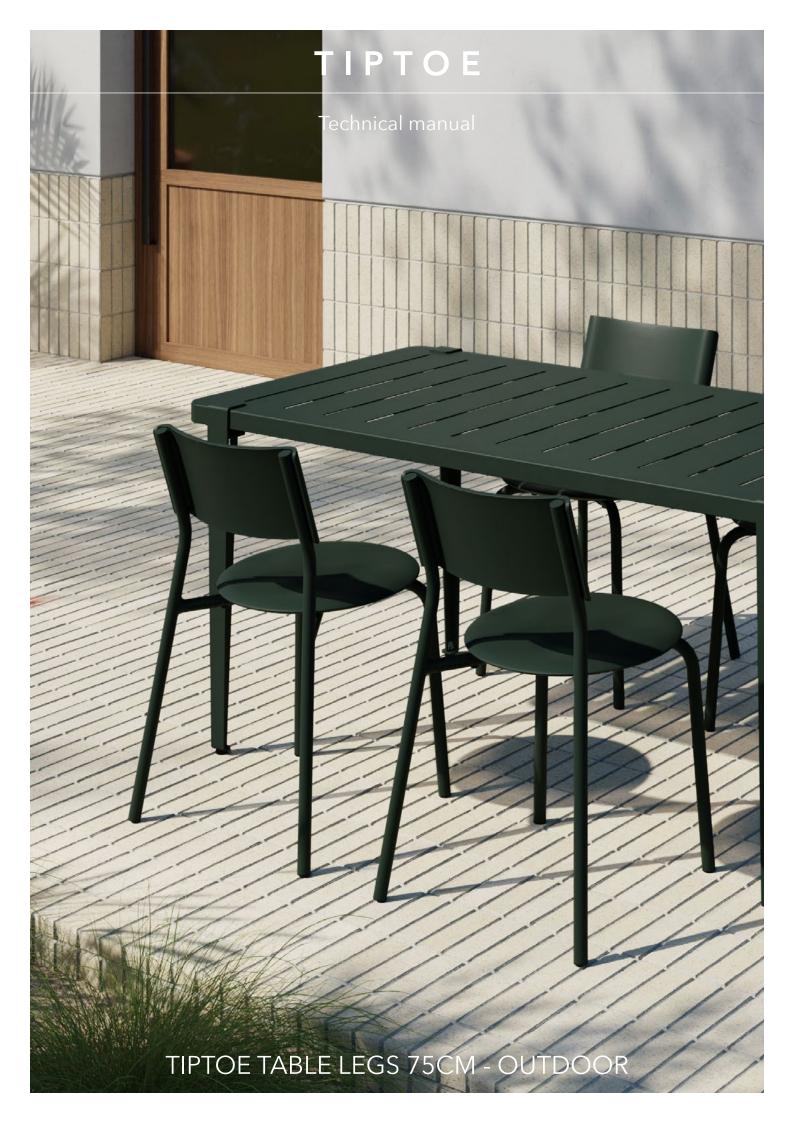

### TIPTOE TABLE LEGS 75 CM OUTDOOR - 2023

TIPTOE expresses its values of sustainability outdoors with its first outdoor range: MIDI. The collection has been entirely designed with quality materials and manufactured 100% in Europe (Lithuania and France).

MIDI table from TIPTOE takes up the brand's iconic object: the tight table leg. With its dimensions of 160x80 and 190x90, the garden table can accommodate up to 6 to 8 people. The table top is made of perforated steel with a e-coating anti-corrosion treatment to ensure its longevity. The leg screws are made of stainless steel and developed to resist corrosion.

MIDI range is accompanied by the SSDr outdoor chair collection. These chairs, part of the SSD range, have a seat and backrest made of recycled post-consumer polypropylene. A plastic with a wide range of industrial applications: food containers, car parts or household appliances. The chair's legs are made of steel, a material that is both very resistant and infinitely recyclable. For its outdoor version, the SSDr chair has been given an anti-UV treatment to prevent colour variations.

The table and chairs are available in various timeless colours such as graphite black, chalk grey, forest green and also bright colours such as sunshine yellow. The collection can be easily integrated in your garden, but also in professional spaces like a café or a restaurant.