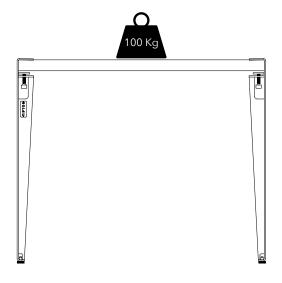

# Max. weight for 4 legs 75 cm outdoor

<sup>\*</sup> Over 150 cm, use a 4 cm thick table top.