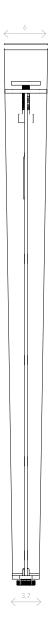

# Max. dimensions for 4 legs 75 cm outdoor

# Max. weight for 4 legs 75 cm outdoor

<sup>\*</sup> Over 150 cm, use a 4 cm thick table top.