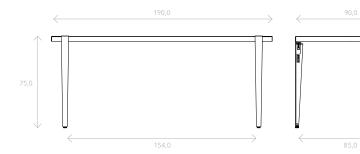

# MIDI OUTDOOR TABLE - DIMENSIONS

|           |   |   |   |   | Legs |
|-----------|---|---|---|---|------|
| Table top | • | ٥ | 0 | 0 |      |
|           | 0 | • | 0 | 0 |      |
|           | 0 | o | • | 0 |      |
|           | 0 | 0 | ٥ | • |      |