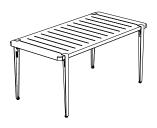

MIDI table from TIPTOE takes up the brand's iconic object: the tight table leg. With its dimensions of 160x80 and 190x90, the garden table can accommodate up to 6 to 8 people. The table top is made of perforated steel with a e-coating anti-corrosion treatment to ensure its longevity. The leg screws are made of stainless steel and developed to resist corrosion.