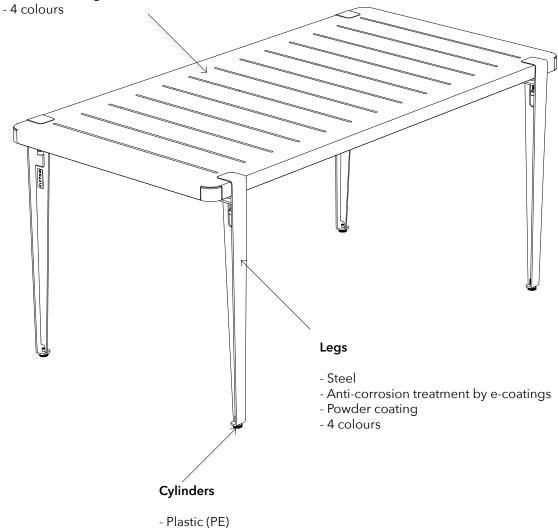

### Table top

- Steel
- Anti-corrosion treatment by e-coatings
- Powder coating

MIDI table from TIPTOE takes up the brand's iconic object: the tight table leg. With its dimensions of 160x80 and 190x90, the garden table can accommodate up to 6 to 8 people. The table top is made of perforated steel with a e-coating anti-corrosion treatment to ensure its longevity. The leg screws are made of stainless steel and developed to resist corrosion.

#### **ORIGINS**

France (Stainless steel screw and plate) Lituania (Table top and steel legs)