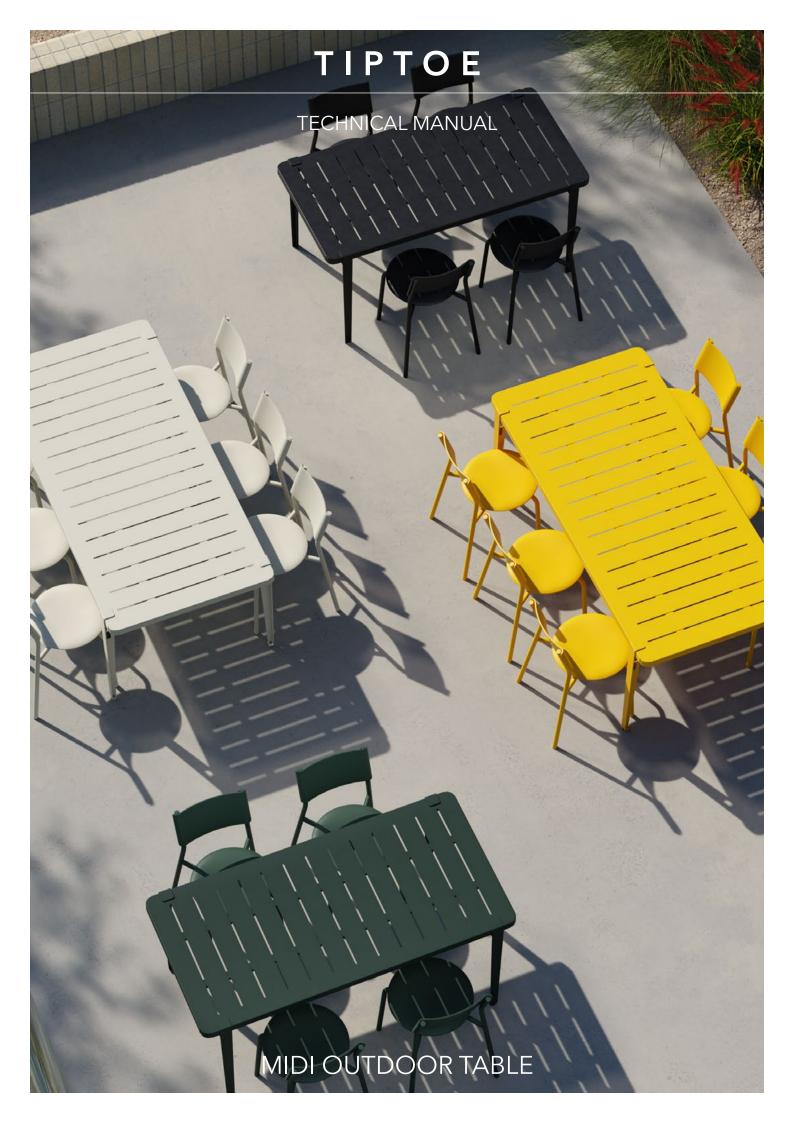

#### MIDI OUTDOOR TABLE - 2023

TIPTOE expresses its values of sustainability outdoors with its first outdoor range: MIDI. The collection has been entirely designed with quality materials and manufactured 100% in Europe (Lithuania and France).

MIDI table from TIPTOE takes up the brand's iconic object: the tight table leg. With its dimensions of 160x80 and 190x90, the garden table can accommodate up to 6 to 8 people. The table top is made of perforated steel with a e-coating anti-corrosion treatment to ensure its longevity. The leg screws are made of stainless steel and developed to resist corrosion.

MIDI range is accompanied by the SSDr outdoor chair collection. These chairs, part of the SSD range, have a seat and backrest made of recycled post-consumer polypropylene. A plastic with a wide range of industrial applications: food containers, car parts or household appliances. The chair's legs are made of steel, a material that is both very resistant and infinitely recyclable. For its outdoor version, the SSDr chair has been given an anti-UV treatment to prevent colour variations.