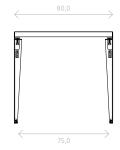

MIDI table from TIPTOE takes up the brand's iconic object: the tight table leg. With its dimensions of 160x80 and 190x90, the garden table can accommodate up to 6 to 8 people. The table top is made of perforated steel with a e-coating anti-corrosion treatment to ensure its longevity. The leg screws are made of stainless steel and developed to resist corrosion.

160x80 cm weight : 69 Kg

190x90 cm weight : 78 Kg