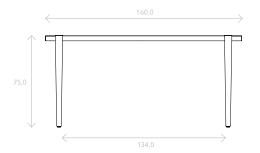

MIDI table from TIPTOE takes up the brand's iconic object: the tight table leg. With its dimensions of 160x80 and 190x90, the garden table can accommodate up to 6 to 8 people. The table top is made of perforated steel with a e-coating anti-corrosion treatment to ensure its longevity. The leg screws are made of stainless steel and developed to resist corrosion.

160x80 cm weight : 69 Kg

190x90 cm weight : 78 Kg